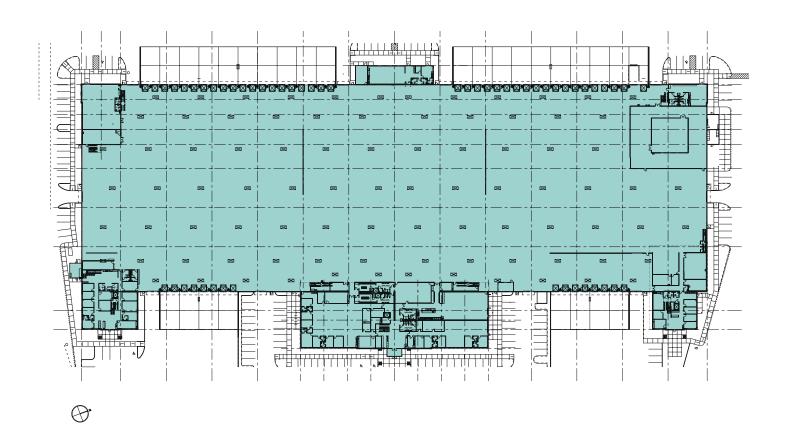

### **PROPERTY OVERVIEW**

- Available Building Size: ±265,000 SF
- Office Size: Flexible offices from 10,000 SF to 80,000 SF
- Outside Yard Size: 9,000 SF
- Clear Height: 36'
- Dock Doors: 53
- Grade Doors: 10
- Trailer Parking Stalls: 20
- · Car Parking: 300

# 3204 NW 38th Circle

**53**Dock Doors

**10**Grade Doors

300 Auto Parking

**20**Trailer Parking