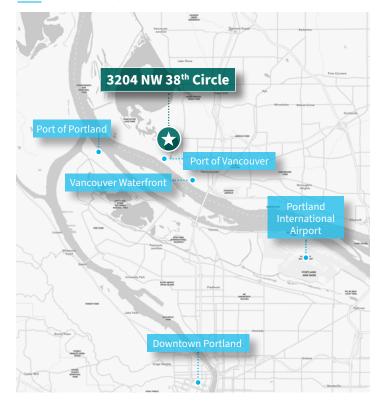

# 3204 NW 38th Circle

3204 NW 38<sup>th</sup> Circle Vancouver, WA 98660

#### **HIGHLIGHTS**

- Class A industrial distribution facility located in the desirable Vancouver/Clark County Washington submarket
- Market leading building specifications: 36' clear height, dock and grade loading, ESFR fire suppression, off dock trailer parking
- Excellent access to Interstate 5, the Port of Vancouver, Portland International Airport, and the Port of Portland