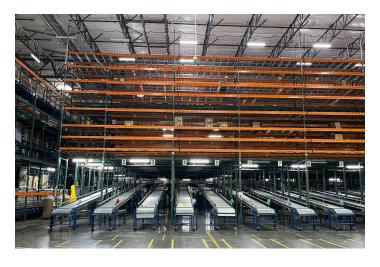

# 3204 NW 38th Circle Racking System

#### **ADVANTAGES**

- · Save money with used materials
- · Save time by getting set-up and operational quickly
- Reconfiguration available on request
- Supplemental racking available to fill warehouse