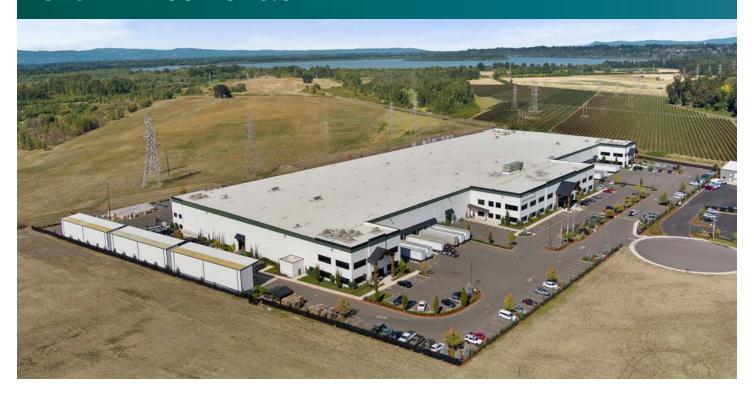

# 265,000 SF

Industrial Space For Lease

# 3204 NW 38th Circle

3204 NW 38<sup>th</sup> Circle Vancouver, WA 98660

### **PROPERTY OVERVIEW**

- Available Building Size: ±265,000 SF
- Office Size: Flexible offices from 10,000 SF to 80,000 SF
- Outside Yard Size: 9,000 SF
- Clear Height: 36'
- Dock Doors: 53
- Grade Doors: 10
- Trailer Parking Stalls: 20
- · Car Parking: 300

#### **HIGHLIGHTS**

- Class A industrial distribution facility located in the desirable Vancouver/Clark County Washington submarket
- Market leading building specifications: 36' clear height, dock and grade loading, ESFR fire suppression, off dock trailer parking
- Excellent access to Interstate 5, the Port of Vancouver, Portland International Airport, and the Port of Portland