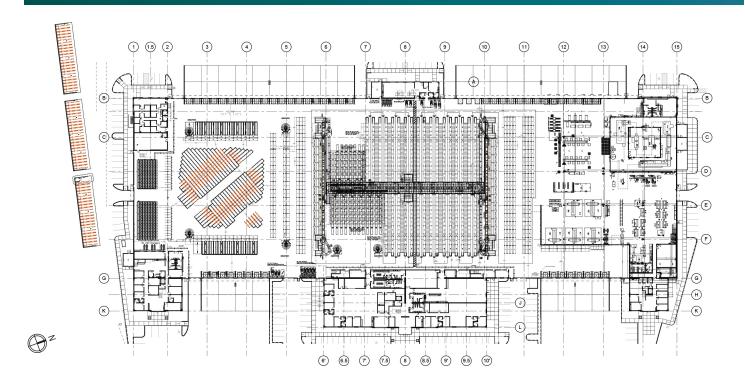

# 3204 NW 38th Circle Racking System

#### **ADVANTAGES**

- · Save money with used materials
- · Save time by getting set-up and operational quickly
- Reconfiguration available on request
- Supplemental racking available to fill warehouse