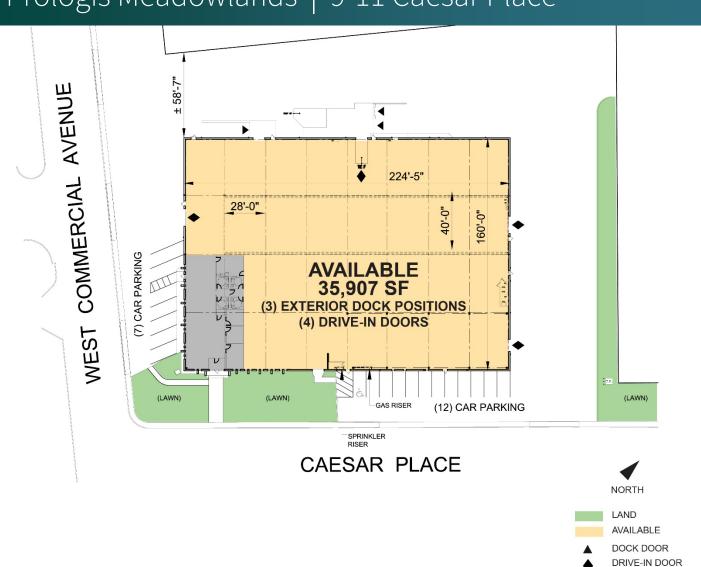

### **FACILITY**

- 35,907 SF total building size
- 35,907 SF available space
- 3,270 SF office
- 15'-9" 22' clear height
- 28' x 40' column spacing
- 3 exterior dock positions
- 4 drive-in doors
- 19 car parking spaces
- 1800 amps, 3 phase, 280/120 volt electrical service
- LED motion sensor lighting