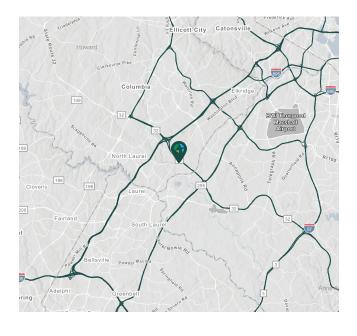

#### **LOCATION**

- Immediate access to Route 1 and less than 2 minutes to/from I-95, via Route 32
- Heart of the Baltimore/Washington Corridor with efficient travel times to Washington, D.C., Baltimore, and BWI Thurgood Marshall Airport