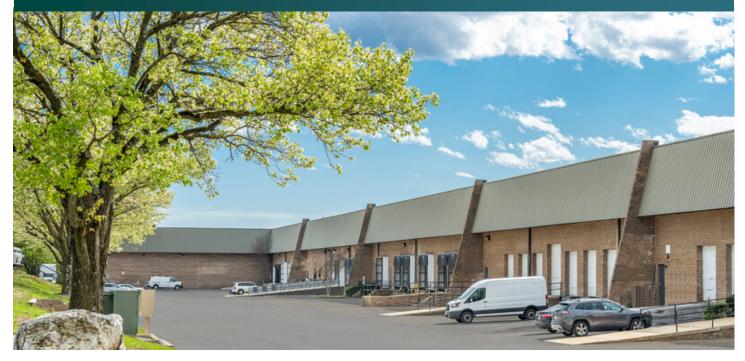

# Prologis Corridor Industrial Park

# 8700 Larkin Road Savage, MD 20763 USA

#### **FACILITY**

- 57,600 SF available
- 3,629 SF office space.
- 9 dock doors; 3 pit levelers; 1 drive-in door. 1400 amps
- 24' clear height
- 30' x 32' column spacing
- Ample car parking spaces
- 1,400 amps; 277-480v electric service
- LED lighting