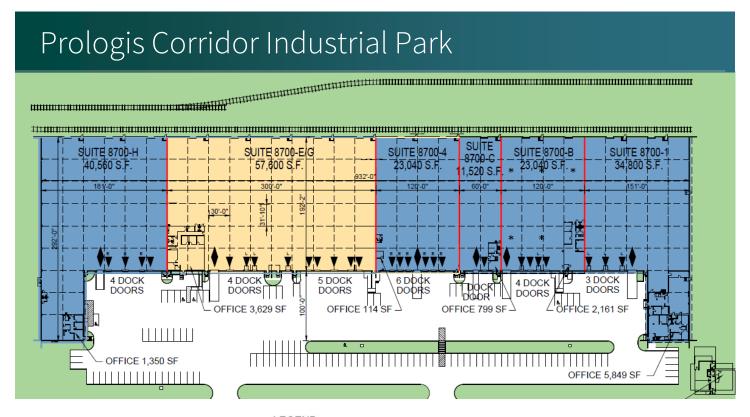

# Prologis Corridor Industrial Park

#### **FACILITY**

- 57,600 SF available
- 3,629 SF office space.
- 9 dock doors; 3 pit levelers; 1 drive-in door. 1400 amps
- 24' clear height
- 30' x 32' column spacing
- Ample car parking spaces
- 1,400 amps; 277-480v electric service
- LED lighting

## LEGEND:

- ▲ DOCK POSITION
- ▲ DOCK POSITION W/ LEVELER
- DRIVE-IN DOOR
- LAND
- LEASED AREA
- AVAILABLE AREA