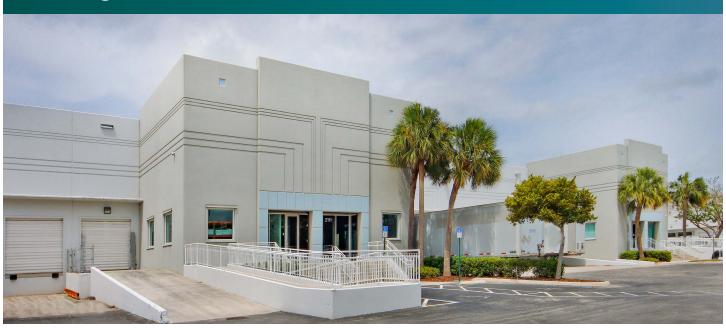

# Prologis Park Central 900

2101-2131 Park Central Boulevard North Pompano Beach, FL 33064 USA

# **FACILITY**

- 129,507 SF total building
- 29,028 SF Suite 2103 available
- 2,194 SF office
- 25' clear height
- 6 dock high doors
- 1 drive-in ramp
- 109' truck court depth
- 36' x 40' column width
- ESFR Sprinklers
- LED lighting
- Available 11/1/2024