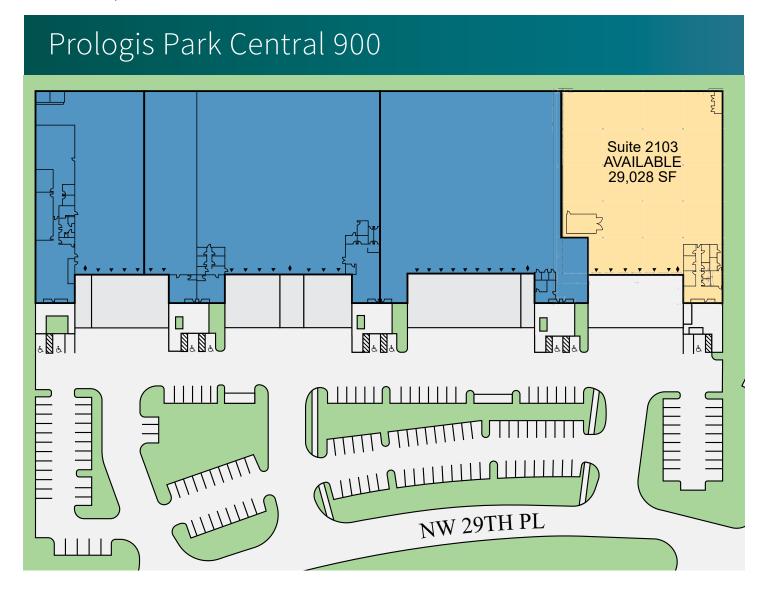

# **FACILITY**

- 129,507 SF total building
- 29,028 SF Suite 2103 available
- 2,194 SF office
- 25' clear height
- 6 dock high doors
- 1 drive-in ramp
- 109' truck court depth
- 36' x 40' column width
- ESFR Sprinklers
- LED lighting
- Available 11/1/2024

# 29,028 SF

Industrial Space For Lease

# **LEGEND**

▲ Dock door

Drive-in door

Δ Punch-out dock door

Leased

Land

Available

Water

**NORTH** 