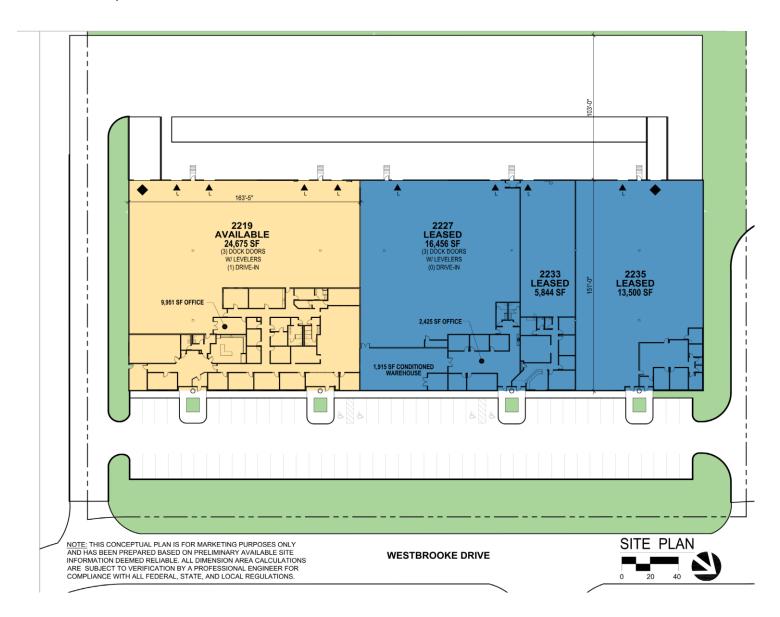

# 24,675 SF

### **FACILITY**

- 24,675 sf available
- 9,951 sf office
- 22' clear height
- 40 x 50 column spacing
- Four (4) dock doors with levelers
- One (1) drive-in door