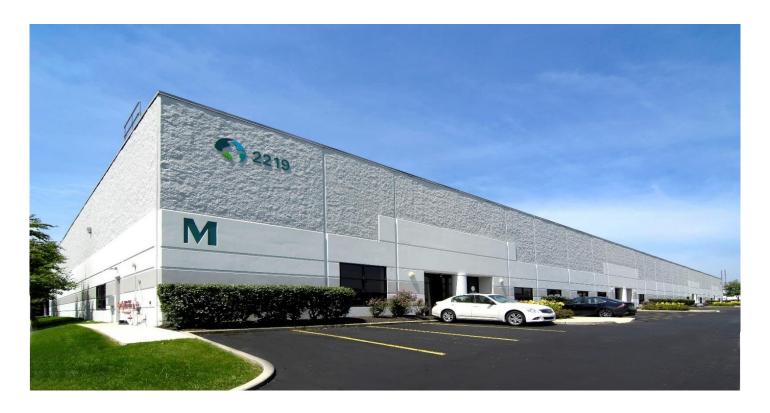

## Westpointe M

2219 Westbrooke Drive Columbus, Ohio 43228 USA

### **FACILITY**

- 24,675 sf available
- 9,951 sf office
- 22' clear height
- 40 x 50 column spacing
- Four (4) dock doors with levelers
- One (1) drive-in door

### **ADVANTAGES AND AMENITIES**

- Newly Renovated in 2019
- Move-in Condition
- Immediate occupancy
- Partial air-conditioned warehouse
- Professional business park
- Close to restaurants and hotels