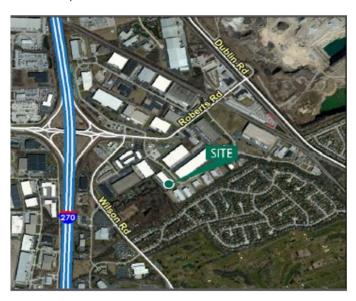

# 24,675 SF

## **Industrial Space For Lease**





## Westpointe M

2219 Westbrooke Drive Columbus, Ohio 43228 USA



### **LOCATION**

- Great Westside location
- Just 1 mile west of I-270

### **FACILITY**

- 24,675 sf available
- 9,951 sf office
- 22' clear height
- 40 x 50 column spacing
- Four (4) dock doors with levelers
- One (1) drive-in door

### **ADVANTAGES AND AMENITIES**

- Newly Renovated in 2019
- Move-in Condition
- Immediate occupancy
- Partial air-conditioned warehouse
- Professional business park
- Close to restaurants and hotels

## 24,675 SF

### **Industrial Space For Lease**







### Rj Boll Realty

Ray Boll, SIOR rboll@rjboll.com ph +1 614-799-2100 cell +1 614-989-8600 485 Metro Place S Suite 205 Dublin, Oho 43017 USA

### Rj Boll Realty

Jeff Boll, SIOR jboll@rjboll.com ph +1 614-799-2100 cell +1 614-402-0373 485 Metro Place S Suite 205 Dublin, Ohio 43017 USA

### **Prologis**