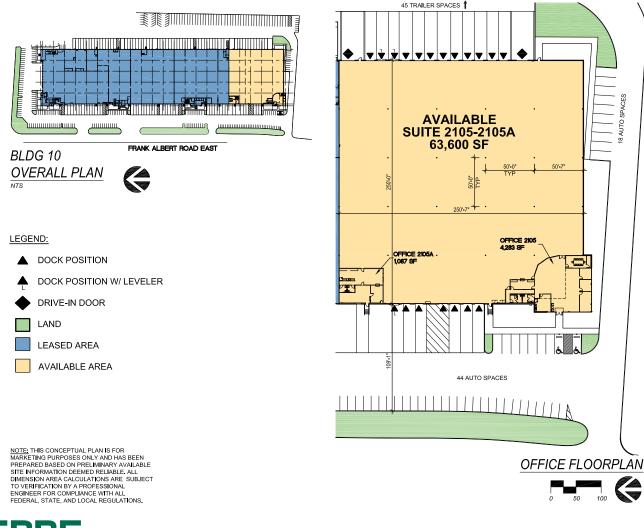

### FACILITY

- Total building size: 278,264 SF
- Available space size: 63,600 SF
- Office space: 5,370 SF
- Dock high doors: 19 (3 with levelers)
- Drive-in doors: 2