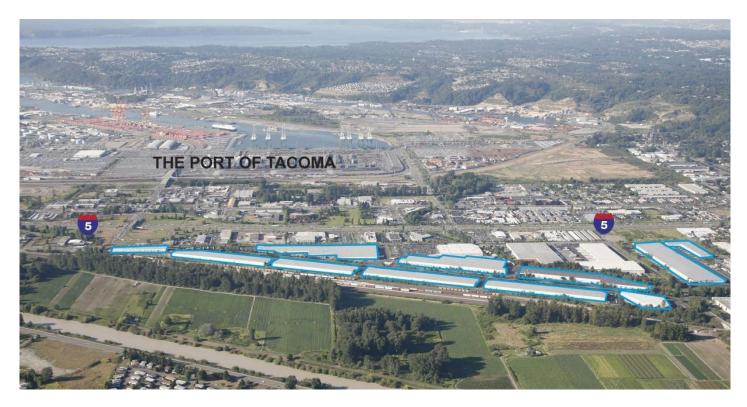

## Prologis Park Trans-Pacific

2105 Frank Albert Rd, Building 10 Fife, WA 98424 USA

### LOCATION

- Immediate access to Interstate 5
- No City of Fife B&O taxes
- Good central location to South King and Pierce Counties