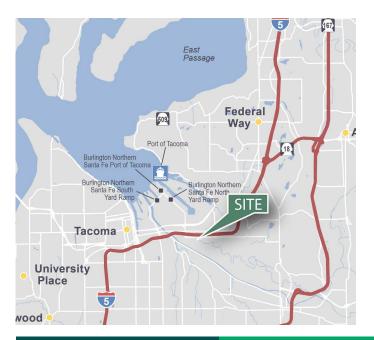

## Prologis Park Trans-Pacific

2105 Frank Albert Rd, Building 10 Fife, WA 98424 USA

### LOCATION

- Immediate access to Interstate 5
- No City of Fife B&O taxes
- Good central location to South King and Pierce Counties