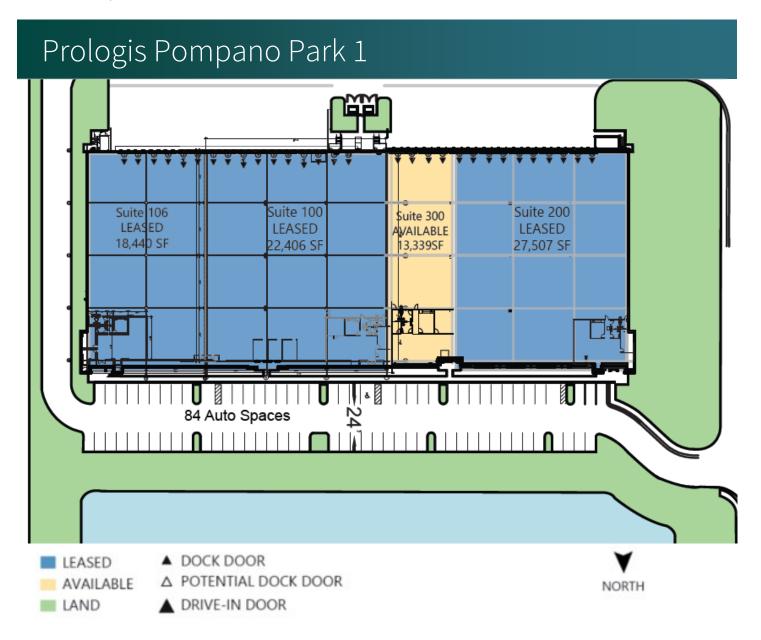

#### **FACILITY**

- Suite 300
- 81,692 SF total building size
- 13,339 SF | 1,991 SF Office
- 4 dock high doors
- 30' clear ceiling height
- ESFR sprinkler system
- 170' truck court depth
- 84 total parking stalls
- 45' x 50' typical column spacing
- Available August 1, 2023