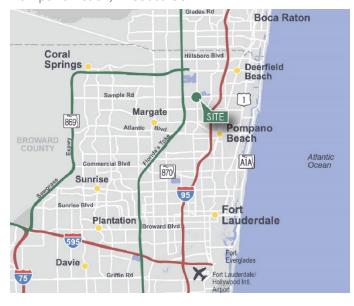

### **LOCATION**

- Located on the east side of NW 27<sup>th</sup> Avenue (Blount Road), between Copans Road and Sample Road
- Strategically located between Interstate 95 and the Florida Turnpike