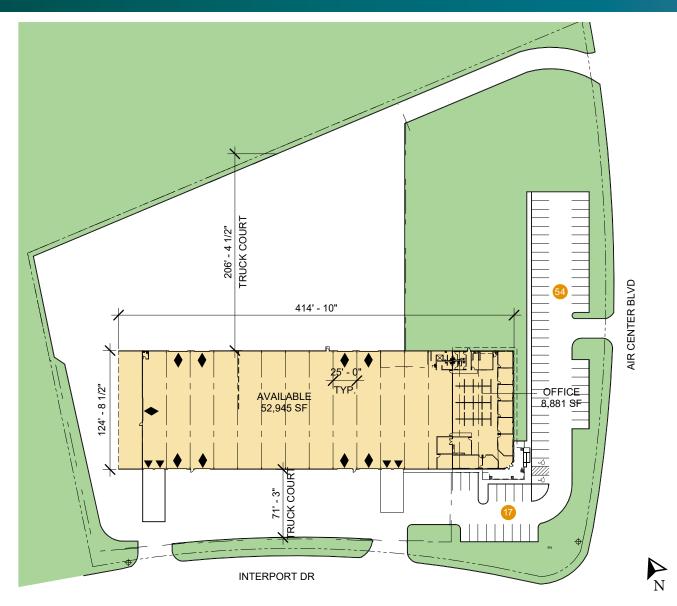

#### FACILITY

- 52,945 SF available
- 8,881 SF of office
- 18' clear height
- 4 dock-high doors / 9 drive-in ramps
- 5.9 acre site

#### ADVANTAGES AND AMENITIES

- Cross-dock configuration
- Fully sprinklered
- HVAC warehouse
- 4 pit levelers
- Fenced truck court with capacity for outdoor storage

Prologis Essentials: your single-source service for efficient move-in and operations at prologisessentials.com