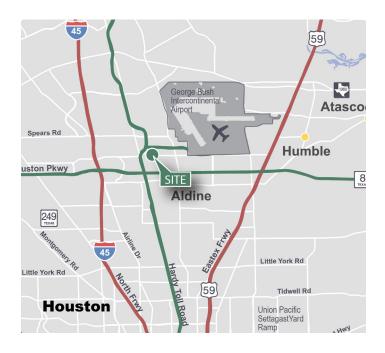

#### LOCATION

- Minutes to Bush IAH via Airport Connector
- Located immediately off of Hardy Toll Rd. with easy access to Beltway 8 and I-45
- Convenient to Hwy 59 and FM 1960
- Unincorporated Harris County in deed-restricted business park
- FTZ and Freeport Tax Exemption for qualified user