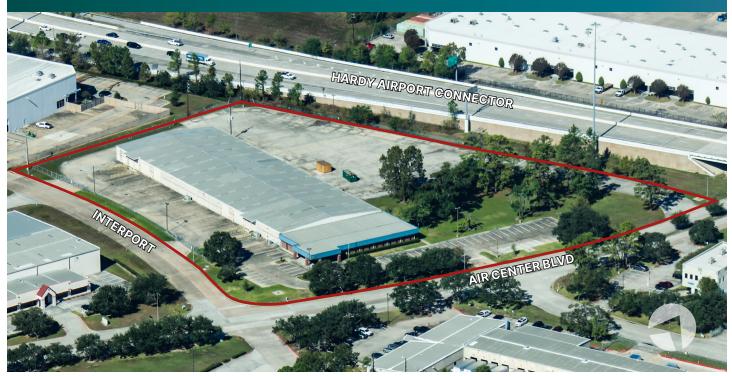

## 52,945 SF

Industrial Space For Lease

## Prologis Central Green 3

16303 Air Center Blvd. Houston, TX 77032 USA

#### LOCATION

- Minutes to Bush IAH via Airport Connector
- Located immediately off of Hardy Toll Rd. with easy access to Beltway 8 and I-45
- Convenient to Hwy 59 and FM 1960
- Unincorporated Harris County in deed-restricted business park
- FTZ and Freeport Tax Exemption for qualified user

#### FACILITY

- 52,945 SF available
- 8,881 SF of office
- 18' clear height
- 4 dock-high doors / 9 drive-in ramps
- 5.9 acre site

#### ADVANTAGES AND AMENITIES

- Cross-dock configuration
- Fully sprinklered
- HVAC warehouse
- 4 pit levelers
- Fenced truck court with capacity for outdoor storage

Prologis Essentials: your single-source service for efficient move-in and operations at prologisessentials.com