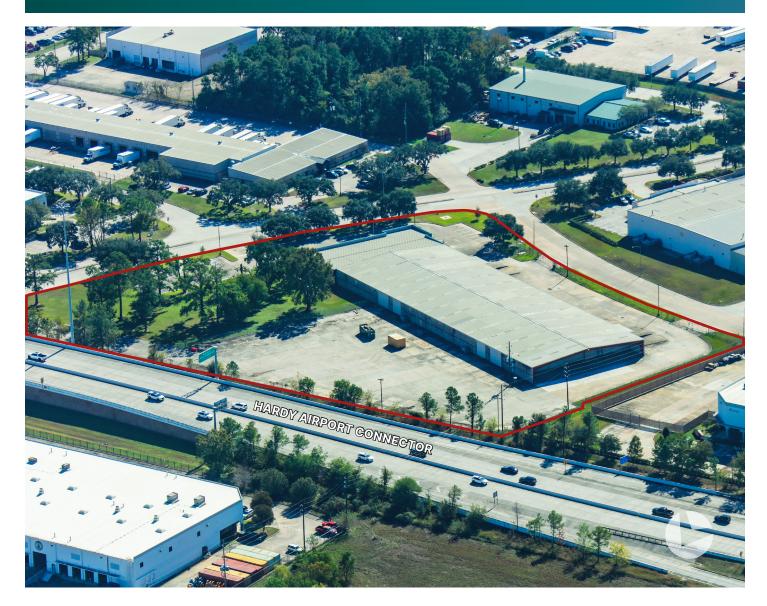

#### LOCATION

- Minutes to Bush IAH via Airport Connector
- Located immediately off of Hardy Toll Rd. with easy access to Beltway 8 and I-45
- Convenient to Hwy 59 and FM 1960
- Unincorporated Harris County in deed-restricted business park
- FTZ and Freeport Tax Exemption for qualified user