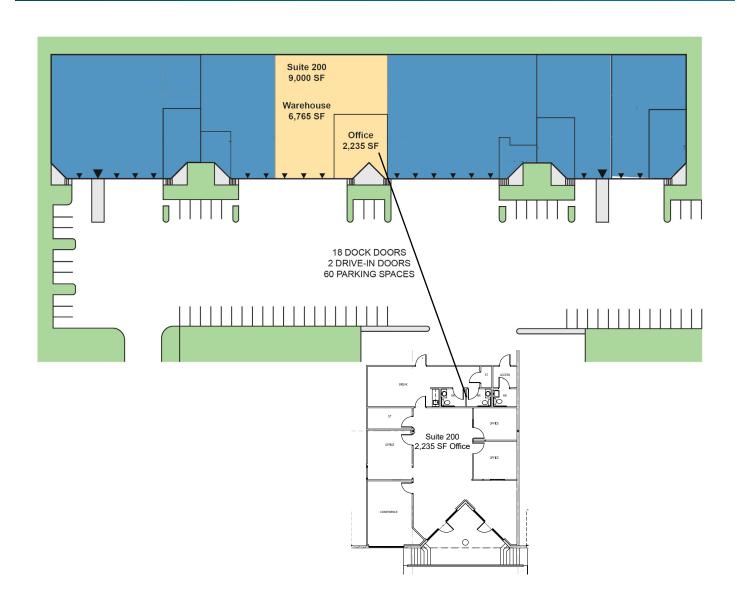

### **FACILITY**

- 2,235 SF office
- · 24' clear height
- 30' x 33' column spacing
- 3 dock high doors
- · Fully sprinklered