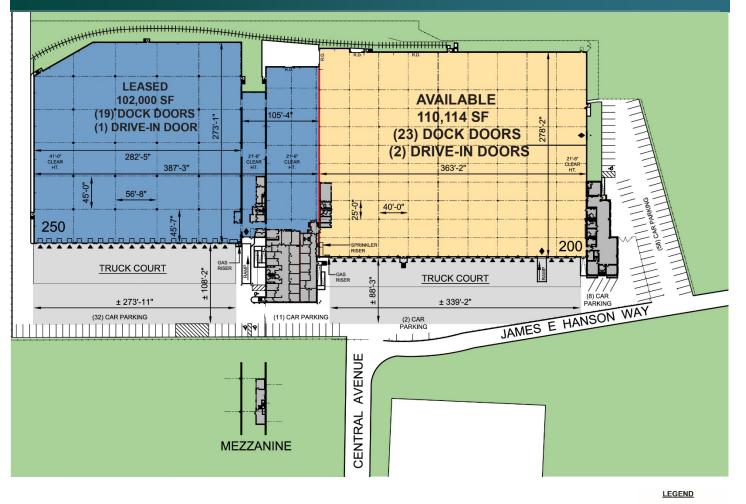

## 110,114 SF Industrial Space For Lease

### FACILITY

- 212,114 SF total building size
- 110,114 SF available space
- 7,510 SF office
- 21'6" clear height
- 25' x 40' column spacing
- 23 dock doors
- 2 drive-in doors
- 79 car parking spaces
- LED warehouse lighting
- 2 x 200 amps, 480 volt, 3 phase electrical service
- Wet sprinkler system

#### Prologis

Sarah Rutherford srutherford@prologis.com ph +1 201 528 9576 cell +1 551 206 6985 One Meadowlands Plaza Suite 100 East Rutherford, NJ 07073 USA NORTH

LAND AVAILABLE LEASED DOCK DOOR DRIVE-IN DOOR