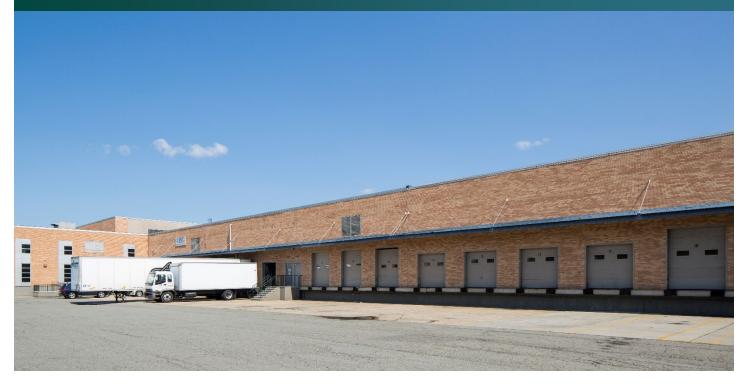

### FACILITY

- 212,114 SF total building size
- 110,114 SF available space
- 7,510 SF office
- 21'6" clear height
- 25' x 40' column spacing
- 23 dock doors
- 2 drive-in doors
- 79 car parking spaces
- LED warehouse lighting
- 2 x 200 amps, 480 volt, 3 phase electrical service
- Wet sprinkler system