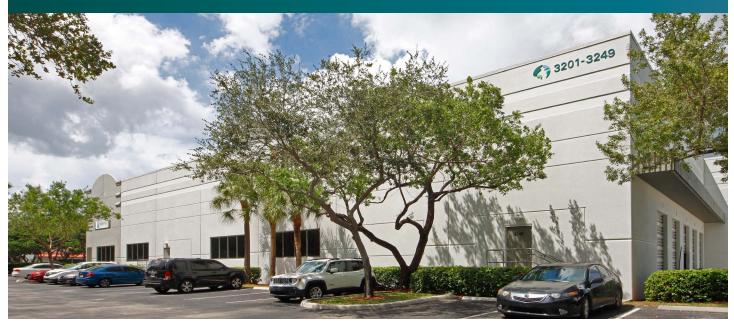

# Prologis Port 95 300

3201-3249 SW 42nd Avenue Fort Lauderdale, FL 33312 USA

### FACILITY

- Suite 3201 45,634 SF / 4,366 SF office
- 70,523 SF total building size
- 24' clear ceiling height
- 15 dock high doors
- 1 drive in ramp
- End cap space
- 40' x 40' typical column spacing
- 159 total parking stalls
- 175' truck court depth
- ESFR fire sprinkler system
- LED lighting
- Available Immediately