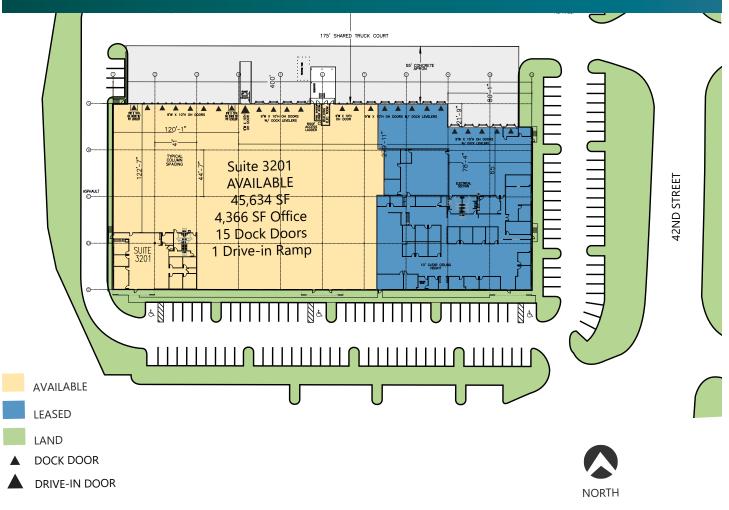

### FACILITY

- Suite 3201 45,634 SF / 4,366 SF office
- 70,523 SF total building size
- 24' clear ceiling height
- 15 dock high doors
- 1 drive in ramp
- End cap space
- 40' x 40' typical column spacing
- 159 total parking stalls
- 175' truck court depth
- ESFR fire sprinkler system
- LED lighting
- Available Immediately