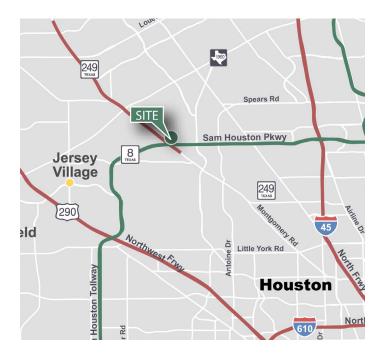

### LOCATION

- Business park with high visibility on Beltway 8
- Direct access to Beltway 8 and Hwy 249
- Central to both I-45 and Hwy 290
- Excellent Northwest location outside Houston city limits in a deed restricted business park