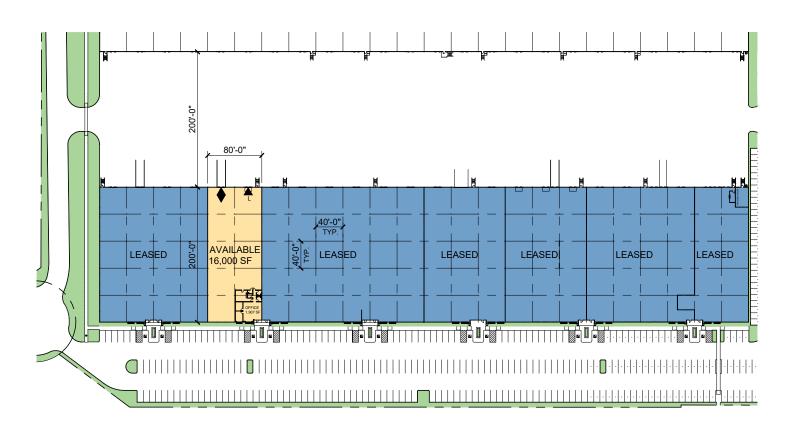

### FACILITY

- 16,000 SF available
- 1,907 SF of office
- 24' clear height
- 1 dock high door with pit leveler / 1 drive-in ramp
- 40' x 40' column spacing