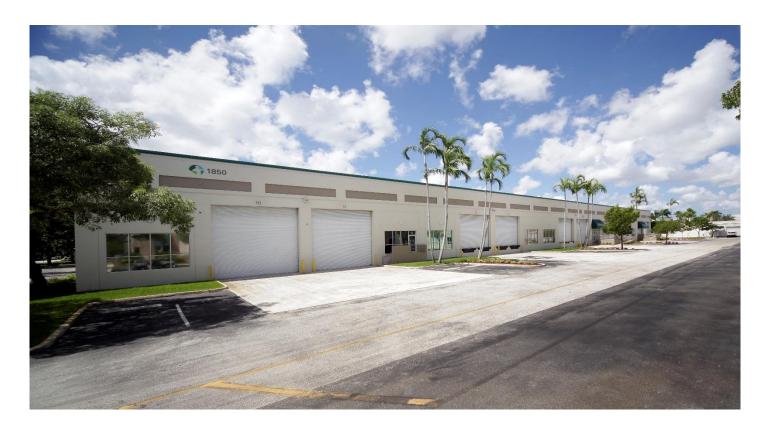

## Prologis Beacon Centre 6

1850 NW 84<sup>th</sup> Avenue Doral, FL 33126 USA

#### **FACILITY**

- ±6,180 SF available; inclusive of ±815 SF of office
- 24' Clear height
- 2 Doublewide dock doors; inclusive of 1 ramp
- Column spacing 40' X 38'-9"
- Front loading
- Parking ratio 1:1,000
- Shared truck court
- Available 30 days
- Click here to learn more