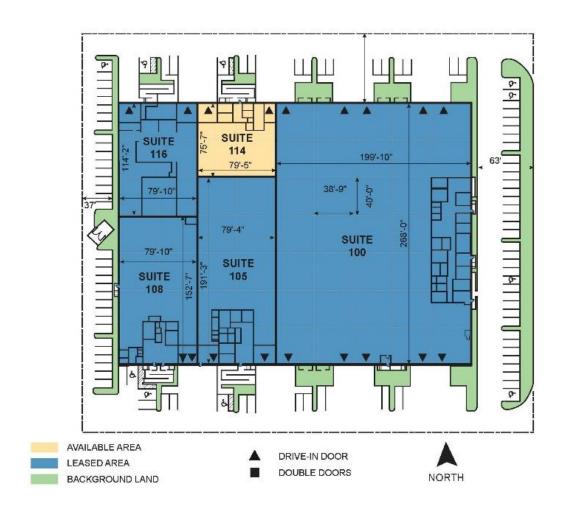

#### **FACILITY**

- ±6,180 SF available; inclusive of ±815 SF of office
- 24' Clear height
- 2 Doublewide dock doors; inclusive of 1 ramp
- Column spacing 40' X 38'-9"
- Front loading
- Parking ratio 1:1,000
- Shared truck court
- Available 30 days
- Click here to learn more