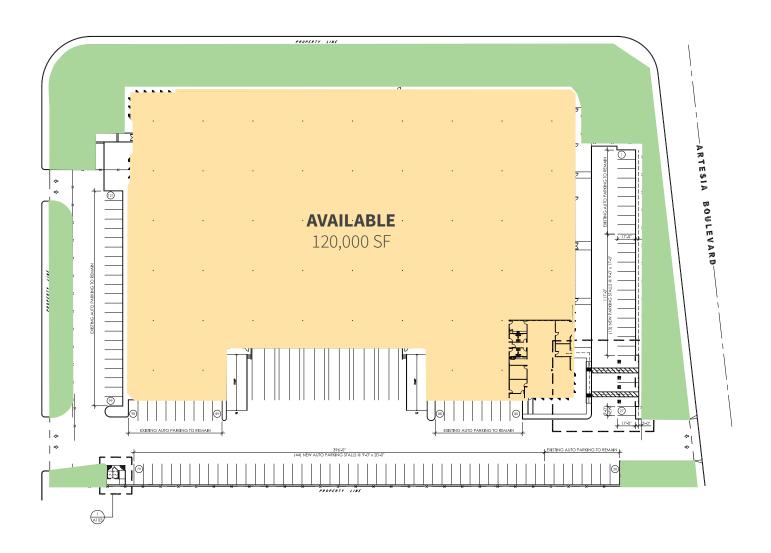

# 120,000 SF

Industrial Space For Lease

801 W. Artesia Boulevard Compton, CA 90220 USA

Your single-source service for efficient move-in and operations: prologisessentials.com

### **FACILITY**

- Two Street Access (Artesia Blvd. & Walnut Street)
- 4,509 Square Foot Office
- 12 Dock High Positions
- 2 Ground Level Doors
- 22' Warehouse Clearance
- Freestanding Building
- · Concrete Truck Court
- 91 Freeway Signage
- 125' Truck Court
- · Fully Fenced Yard
- Two Street Access (Artesia Blvd & Walnut Ave)
- 400 AMPs, 277/480V, 3 Phase, 4 Wire