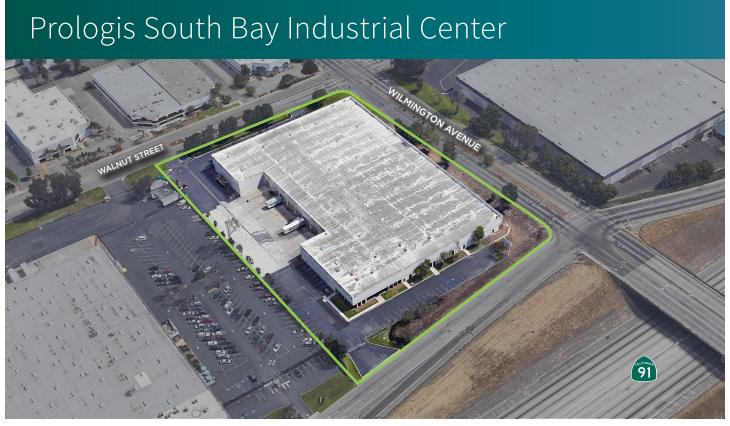

# Prologis South Bay Industrial Center

### **FACILITY**

- Two Street Access (Artesia Blvd. & Walnut Street)
- 4,509 Square Foot Office
- 12 Dock High Positions
- 2 Ground Level Doors
- 22' Warehouse Clearance
- Freestanding Building
- · Concrete Truck Court
- 91 Freeway Signage
- 125' Truck Court
- · Fully Fenced Yard
- Two Street Access (Artesia Blvd & Walnut Ave)
- 400 AMPs, 277/480V, 3 Phase, 4 Wire