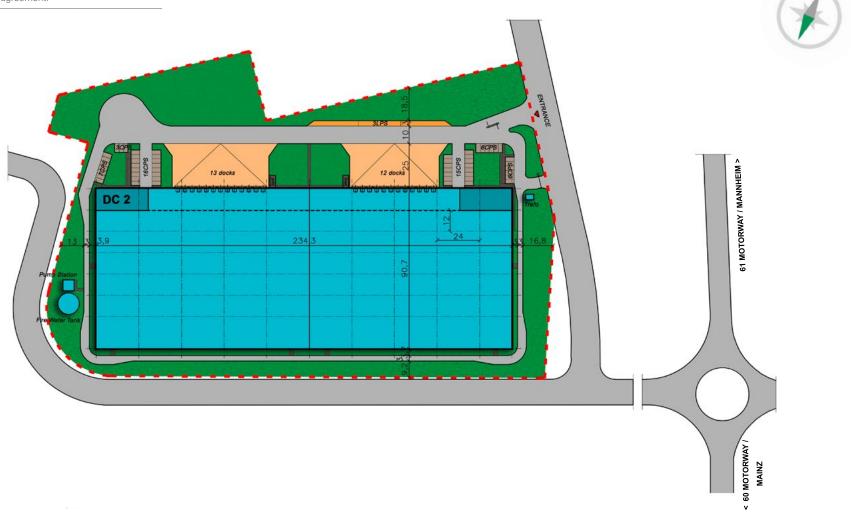

#### BIRD'S-EYE-VIEW

The logistics facility will be available 12 months after lease signing with a hall of 21,282 square meters, a mezzanine of 2,158 SQM, and an office and social area of 734 square meters. The clear height is 12.20 meters, and the floor load is 50 kN/sqm. Twenty-four loading ramps and two hall access roads enable fast loading and unloading.

#### PROLOGIS PARK GROLSHEIM DC2

All figures in square meters

| Total     | 12,396 | 11,778 | 24,174 |
|-----------|--------|--------|--------|
| Office    | 367    | 367    | 734    |
| Mezzanine | 1,116  | 1,042  | 2,158  |
| Hall      | 10,913 | 10,369 | 21,282 |
|           | UNIT 1 | UNIT 2 | TOTAL  |

#### Warehouse

- Clear height: 12.2 m
- Column spacing: 12 x 24 meters
- Fire alarm system and ESFR sprinklers
- Maximum floor load capacity: 50 kilonewtons per square meter
- Loading docks (with dock levelers): 24
- Hall entrances: 2
- Heating: 17°C–gas-fired radiant tube heaters
- Lighting: LED
  - Hall: 200 lux full area 1 m above the floor
  - Picking zone: 250 lux

#### Outdoor facilities

- Property fence: h = 2 m
- Loading yards: concrete
- Car parking spaces: 53
- Truck parking spaces: 3