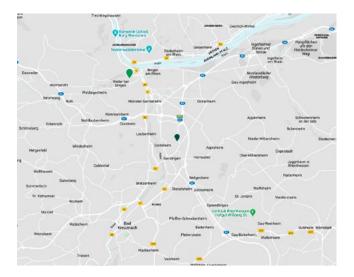

#### MAP

## Prologis Park Grolsheim DC2 Germany

Prologis Park Grolsheim DC2, located between Bingen in the north and Bad Kreuznach in the south, provides an important link between southern Rhineland-Palatinate and western Rhineland and is only a two-minute drive from the A61.