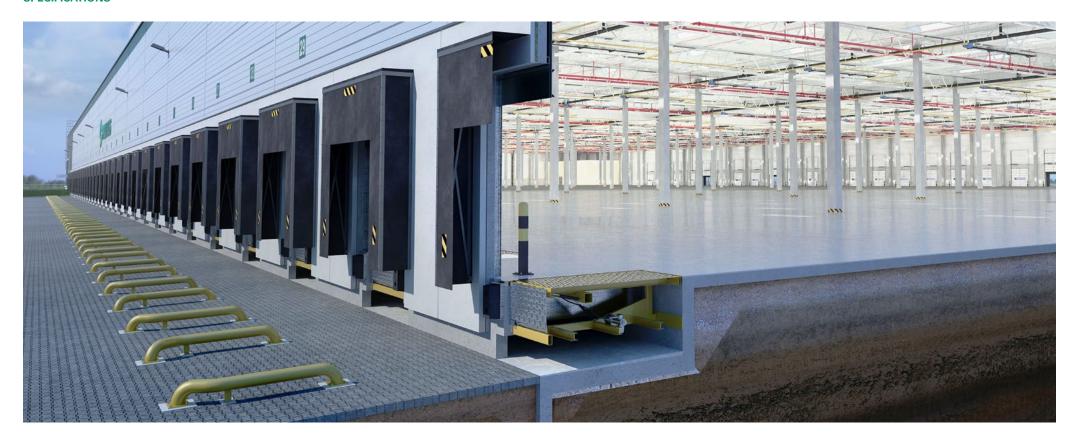

#### Warehouse

- Clear height: 12.2 m
- Column spacing: 12 x 24 meters
- Fire alarm system and ESFR sprinklers
- Maximum floor load capacity: 50 kilonewtons per square meter
- Loading docks (with dock levelers): 24
- Hall entrances: 2
- Heating: 17°C–gas-fired radiant tube heaters
- Lighting: LED
  - Hall: 200 lux full area 1 m above the floor
  - Picking zone: 250 lux