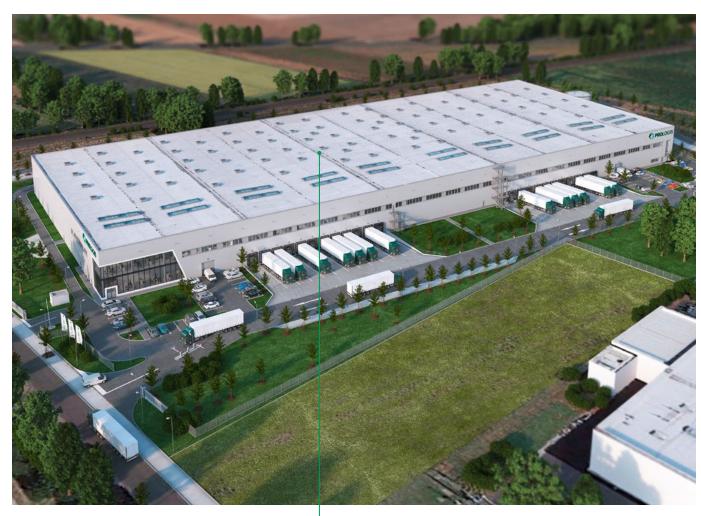

#### BIRD'S-EYE-VIEW

The logistics facility will be available 12 months after lease signing with a hall of 21,282 square meters, a mezzanine of 2,158 SQM, and an office and social area of 734 square meters. The clear height is 12.20 meters, and the floor load is 50 kN/sqm. Twenty-four loading ramps and two hall access roads enable fast loading and unloading.