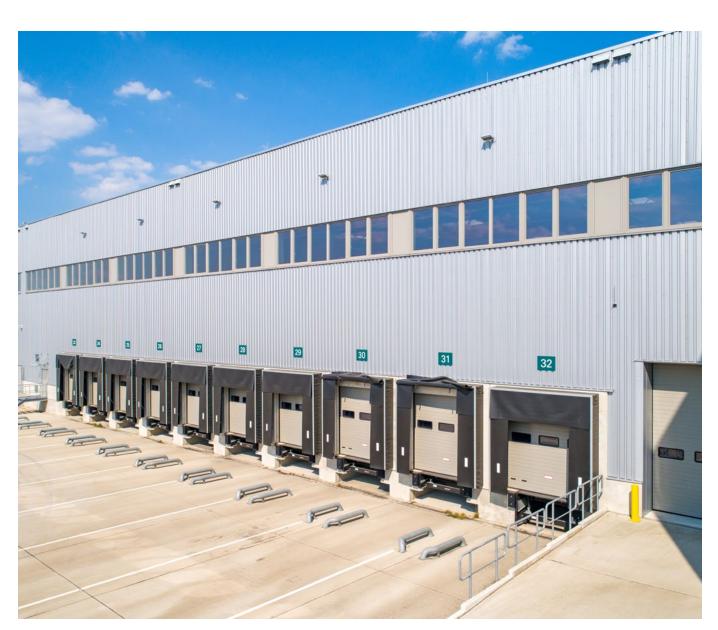

The logistics facility will be available 12 months after lease signing with a hall of 21,282 square meters, a mezzanine of 2,158 SQM, and an office and social area of 734 square meters. The clear height is 12.20 meters, and the floor load is 50 kN/sqm. Twenty-four loading ramps and two hall access roads enable fast loading and unloading.

#### Warehouse

- Clear height: 12.2 m
- Column spacing: 12 x 24 meters
- Fire alarm system and ESFR sprinklers
- Maximum floor load capacity: 50 kilonewtons per square meter
- Loading docks (with dock levelers): 24
- Hall entrances: 2
- Heating: 17°C–gas-fired radiant tube heaters
- Lighting: LED
  - Hall: 200 lux full area 1 m above the floor
  - Picking zone: 250 lux