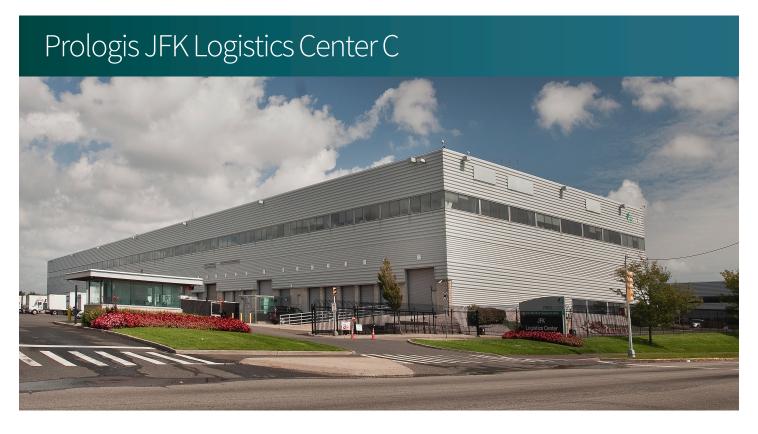

# 2,974 SF

Office Space For Lease

230-59 International Airport Center Blvd. Springfield Gardens, NY 11413 USA

### **FACILITY**

- 177,870 SF total building size
- 2,974 SF available space
- Fully fenced and gated 24/7/365 facility with security
- Traffic light entrance and exit plus secondary "exit only" west gate back to JFK International Airport
- · On-site café
- On-site parking