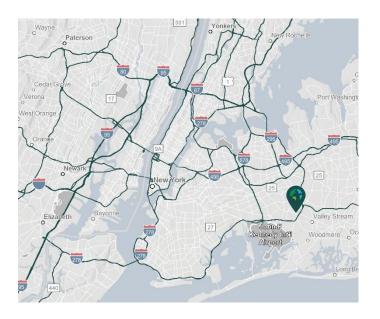

#### LOCATION

- Premier facility located across the street from JFK International Airport
- Complimentary shuttle bus service connecting to the Q3 & Q6 bus lines continuously from 7:00 AM – 10:00 AM and 4:00 PM – 7:00 PM (M-F)