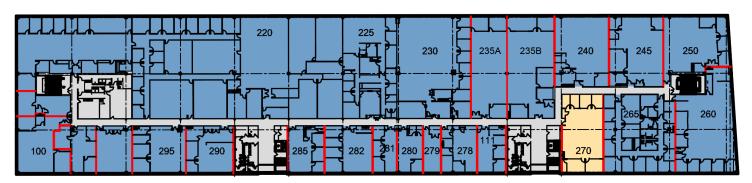

## Prologis JFK Logistics Center C

**SECOND FLOOR** 

Available 4 Suite 270 2,974 SF