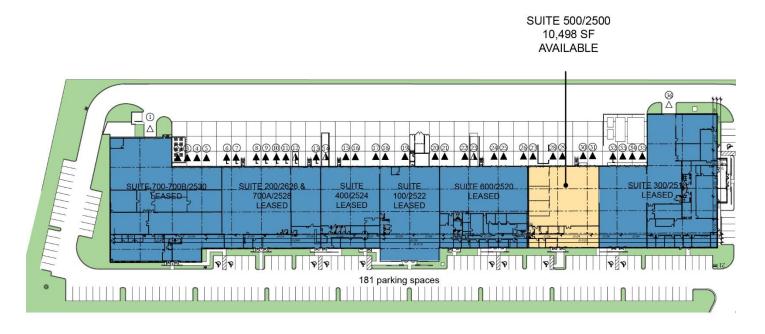

### FACILITY

- 104,990 SF total building size
- 10,498 SF Suite 500/2500 available
- 2,832 SF office
- 5 dock high doors
- 24' clear ceiling height
- 110' truck court depth
- 30' x 40' typical column spacing
- 181 total parking stalls
- ESFR sprinkler system

# 10,498 SF Industrial Space For Lease

DOCK DOOR WITH DOCK LEVELER

DOCK DOOR

- ▲ DOCK DOOR WITH RAMP
- $\triangle$  grade level door