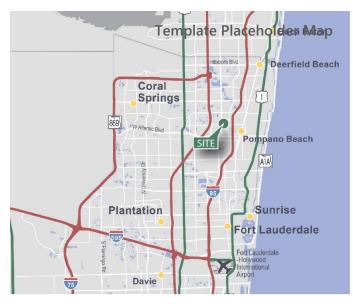

## Prologis Industrial Center 5

2500 N Andrews Avenue Pompano Beach, Florida 33064 USA

### LOCATION

- Easy access to Sample Road, Copans Road, and Powerline Road
- Strategically located between Interstate 95 and the Florida Turnpike