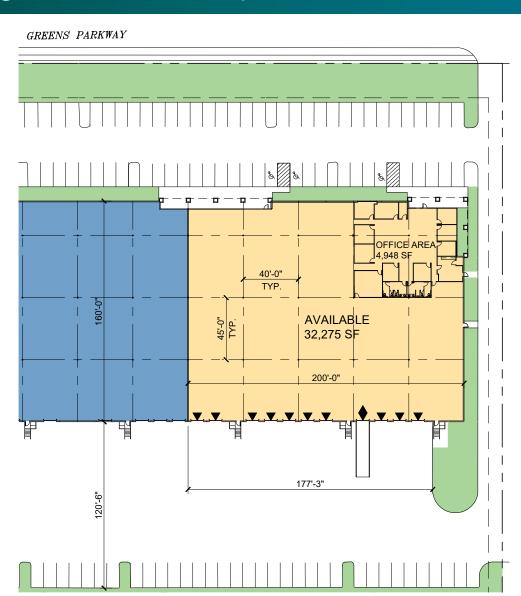

## **FACILITY**

- 32,275 SF available
- 4,948 SF of office
- 24' clear height
- 10 dock doors / 1 drive-in ramp
- 40' x 45' column spacing

### **ADVANTAGES AND AMENITIES**

- Rear-load configuration
- End-cap space
- Fully sprinklered
- 120' truck court

Industrial Space For Lease