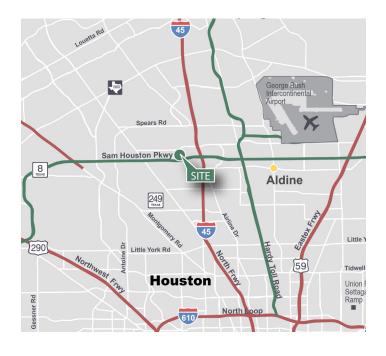

#### **LOCATION**

- Prime industrial project located within the north Houston submarket
- Immediate accessibility to Beltway 8 and I-45 with free "EXIT" off the Beltway
- Close access to Hardy Toll Road and US 59