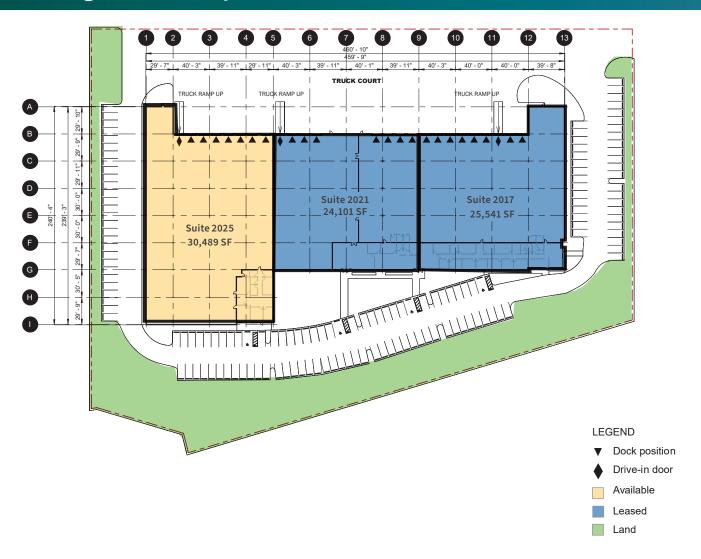

### **FACILITY**

- ±30,489 SF Total
- ±2,345 SF Office Space
- ±28,144 SF Warehouse Space
- ESFR Sprinkler System
- 24' Clear Height
- 40' x 30' Column Spacing
- 210'-4" Building Depth
- 8 Dock High Doors with 1 Drive-in Doors with Permanent Ramps
- Fiber with Diversity Available
- 163'-9" Truck Court Depth
- · Available May 1, 2024