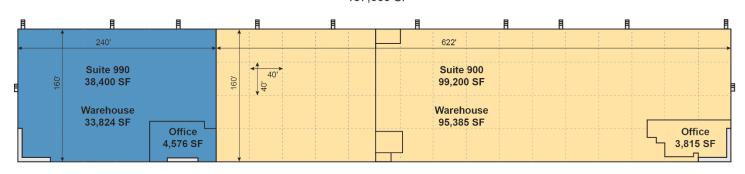

## Prologis Corridor Park Building 9 137,600 SF

44 DOCK DOORS 164 PARKING SPACES **OVERALL FLOOR PLAN** 

#### **FACILITY**

- 99,200 sf available
- 3,815 sf office
- 23' clear height
- 40' x 40' column spacing
- 31 dock high doors, 26 w/ pit levelers
- ESFR sprinkler system
- Ability to climate control warehouse