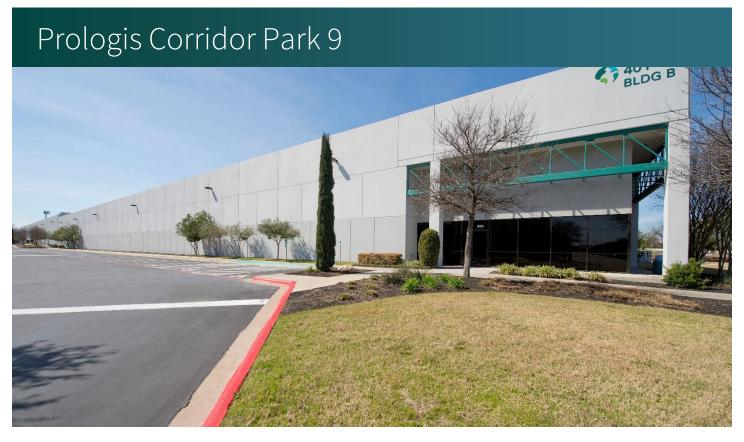

# Prologis Corridor Park 9

#### **FACILITY**

- 99,200 sf available
- 3,815 sf office
- 23' clear height
- 40' x 40' column spacing
- 31 dock high doors, 26 w/ pit levelers
- ESFR sprinkler system
- Ability to climate control warehouse