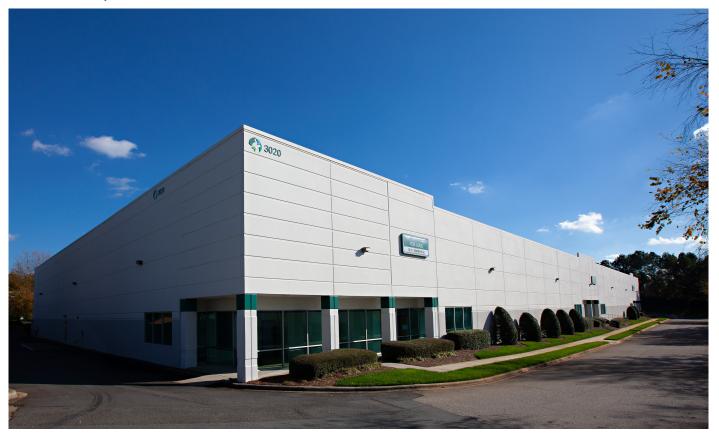

### Prologis Charlotte Distribution Center 10

3020 Hutchison McDonald Road, Suite A Charlotte, NC 28269 USA

#### **LOCATION**

- Immediate access to Interstate I-77 and I-85
- Minutes from Charlotte Douglas International Airport
- Strategic distribution location in North Submarket
- Close proximity to Charlotte Central Business District

#### **FACILITY**

- 84,000 Total SF building
- 42,000 available SF
- 3,850 office SF (1,350 office SF in expansion unit)
- 24" 7' clear height
- LED lighting
- 42,000 SF unit has 9 dock doors & 1 drive in door (24,000 SF expansion unit has 5 dock high doors & 1 drive in door)
- 40' x 40' column spacing