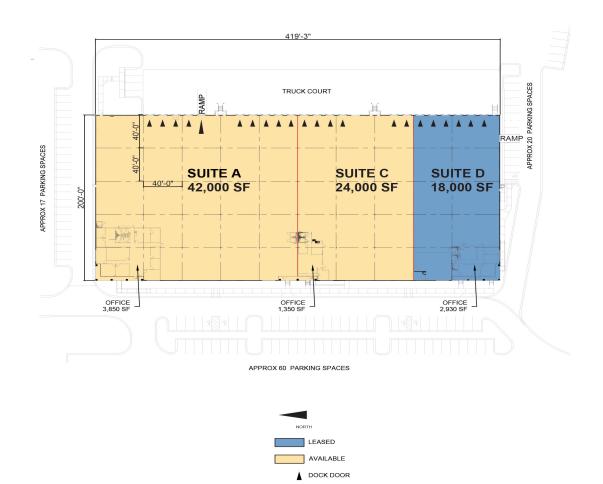

#### **FACILITY**

- 84,000 Total SF building
- 42,000 available SF
- 3,850 office SF (1,350 office SF in expansion unit)
- 24" 7' clear height
- LED lighting
- 42,000 SF unit has 9 dock doors & 1 drive in door (24,000 SF expansion unit has 5 dock high doors & 1 drive in door)
- 40' x 40' column spacing