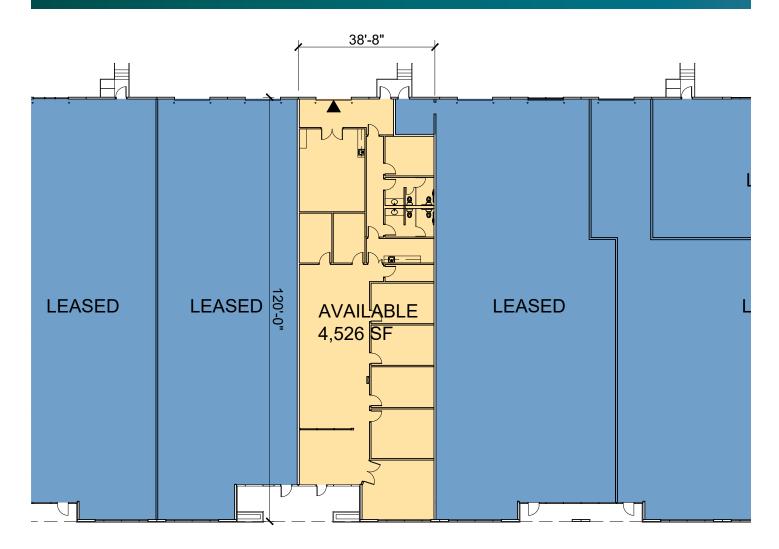

## **FACILITY**

- 4,526 SF available
- 90% office build-out
- · 16' clear height
- 1 semi-dock door
- Fully sprinklered

#### **ADVANTAGES AND AMENITIES**

- Rear-load building
- · High finish flex
- Ample vehicle parking

Industrial Space For Lease