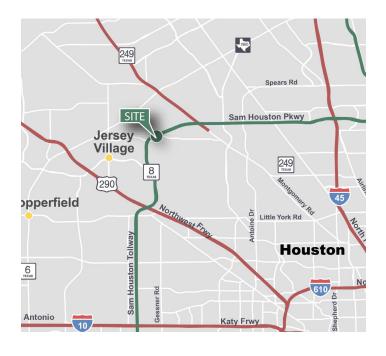

## **LOCATION**

- Immediate access and exceptional visibility from Beltway 8
- Convenient access to Hwy 290, Hwy 249, I-10 and I-45
- Excellent Northwest Houston location
- Outside Houston city limits
- Deed restricted business park