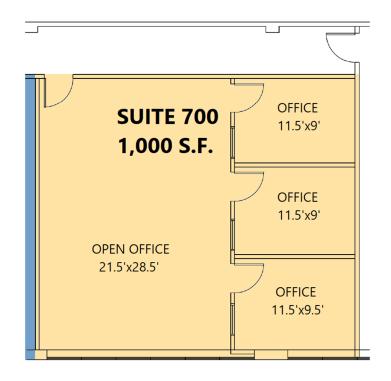

# 1,000 SF

## Industrial Space For Lease





## Prologis NW Trade Center

1063 Texan Trail, Suite 700 Grapevine, TX 76051 USA



#### **LOCATION**

- Immediately across from DFW International Airport
- Direct access to Hwy 114 and 121

#### **FACILITY**

• 1,000 mezzanine sf available

#### **ADVANTAGES AND AMENITIES**

• Close proximity to Main Street, Grapevine (retail shops, restaurants, convention center and train station).

# 1,000 SF

## **Industrial Space For Lease**









#### **Lincoln Property Company**

Gil Stroube
gstroube@lpc.com
ph +1 214 740 3427
cell +1 214 632 7430
2000 McKinney Avenue
Suite 1000
Dallas, TX 75201 USA

#### **Prologis**

Sal Giunta sgiunta@prologis.com ph +1 972 884 9247 cell +1 970 443 7574 2021 McKinney Avenue Suite 1050 Dallas, TX 75201 USA