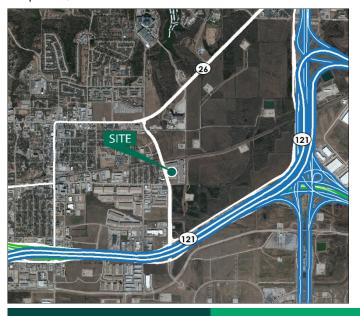

#### **LOCATION**

- Immediately across from DFW International Airport
- Direct access to Hwy 114 and 121