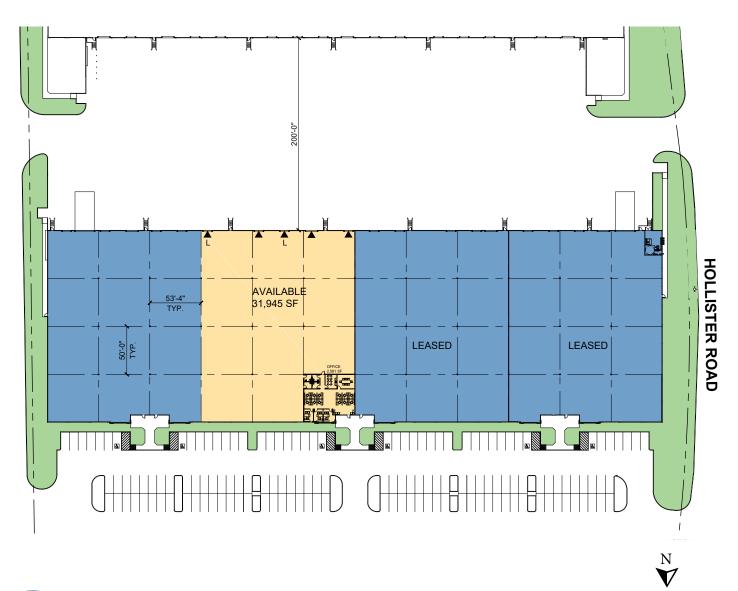

#### **FACILITY**

- 31,945 SF available
- 2,561 SF spec office
- 28' clear height
- 5 dock high doors with 2 pit levelers
- 50' x 53' column spacing

### **ADVANTAGES AND AMENITIES**

- LEED Silver, rear-load building
- ESFR sprinkler system
- High parking ratio
- 200' shared truck court
- Freeport Tax Exemption for qualified user

Industrial Space For Lease