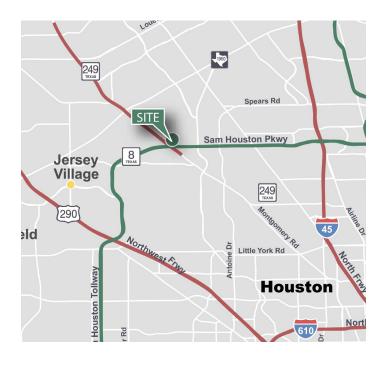

#### **LOCATION**

- Business park with high visibility on Beltway 8
- Direct access to Beltway 8 and Hwy 249
- Central to both I-45 and Hwy 290
- Excellent Northwest location outside Houston city limits
- Deed restricted business park