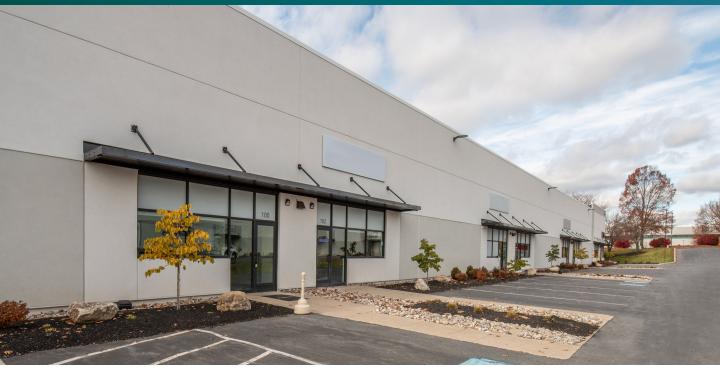

Industrial Space For Lease

904 Marcon Boulevard Allentown, PA 18109 USA

# **FACILITY**

- 14,400 sf available
- · 1,160 sf refurbished office
- Extensive building renovations
- New LED lighting and ESFR sprinklers
- · 20'6" ceiling height
- 6 dock doors