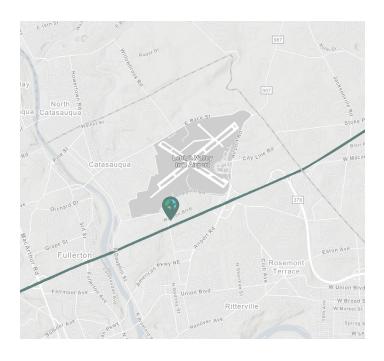

## **LOCATION**

- 1.5 miles from the Airport Road & Route 22 Interchange
- Proximity to FedEx Hub (3.7 miles), UPS (7 miles) and USPS (0.9 miles)