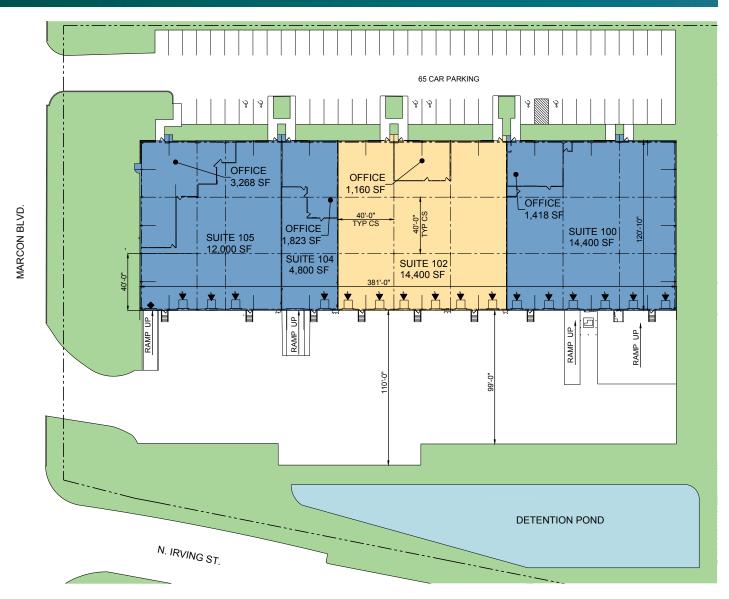

# **FACILITY**

- 14,400 sf available
- · 1,160 sf refurbished office
- Extensive building renovations
- New LED lighting and ESFR sprinklers
- · 20'6" ceiling height
- 6 dock doors