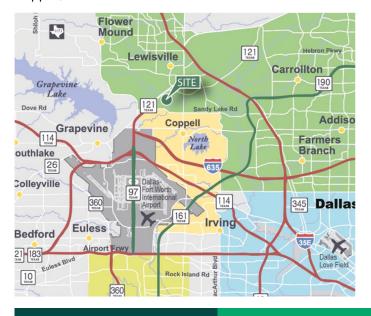

### **LOCATION**

- Located off intersection of SH 121 and Freeport Parkway, as part of our premier 1.4M sf master-planned park
- Direct frontage on SH 121 provides immediate access to I-635, DFW Airport, SH 114, and I-35E