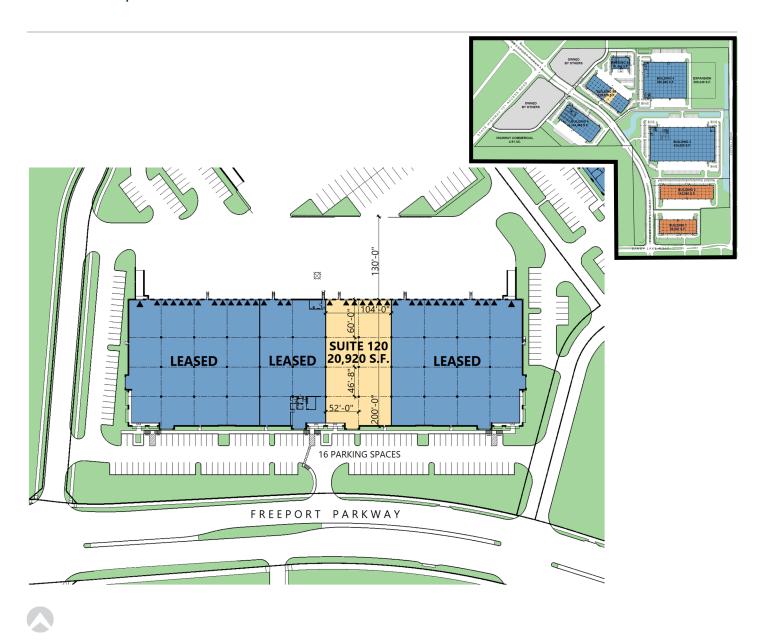

# 20,920 SF

#### **FACILITY**

- 20,920 sf available
- Build-to-suit office
- 32' clear height
- 7 (9' x 10') dock doors
- 16 auto parking spaces
- Direct circuit internet installed