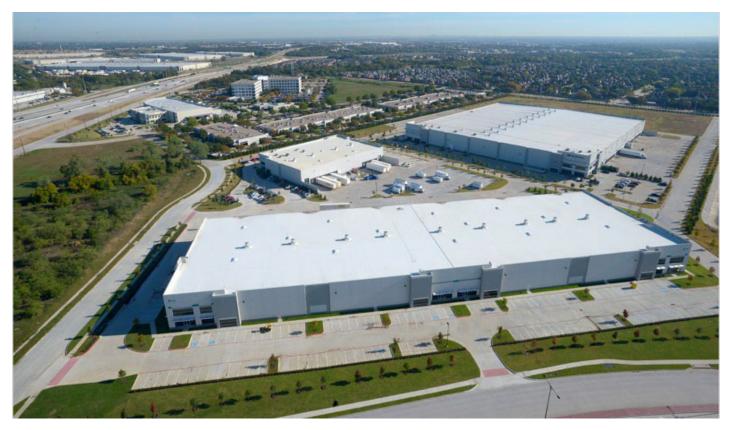

## Prologis Park 121

410 Freeport Parkway, Suite 120 Coppell, Texas 75019 USA

#### **FACILITY**

- 20,920 sf available
- Build-to-suit office
- 32' clear height
- 7 (9' x 10') dock doors
- 16 auto parking spaces
- Direct circuit internet installed