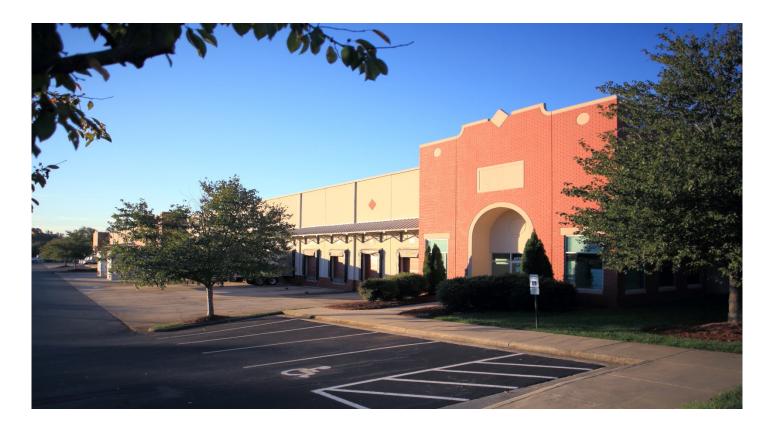

# **Prologis Park The Boulders**

6530 Judge Adams Road, Suite C Whitsett, NC 27377 USA

### **FACILITY**

- 151,600 total SF
- 37,900 available SF
- 2,347 office SF
- 6 dock doors with pit levelers
- 30' clear height
- 250' building depth
- T5 warehouse lighting
- 500 amps, 480v, 3-phase power
- ESFR sprinkler system
- Front load facility

## **ADVANTAGES AND AMENITIES**

- Professionally landscaped, controlled park environment
- First class park setting