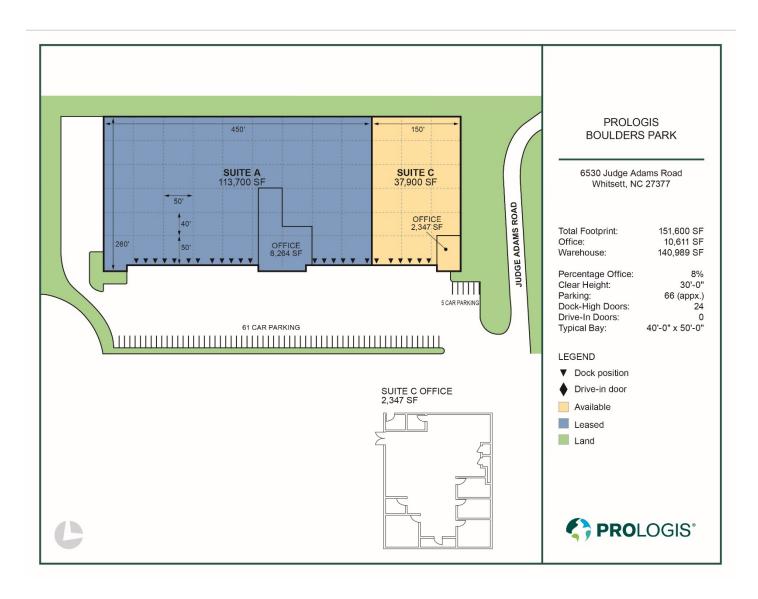

# 37,900 SF

### **FACILITY**

- 151,600 total SF
- 37,900 available SF
- 2,347 office SF
- 6 dock doors with pit levelers
- 30' clear height
- 250' building depth
- T5 warehouse lighting
- 500 amps, 480v, 3-phase power
- ESFR sprinkler system
- Front load facility