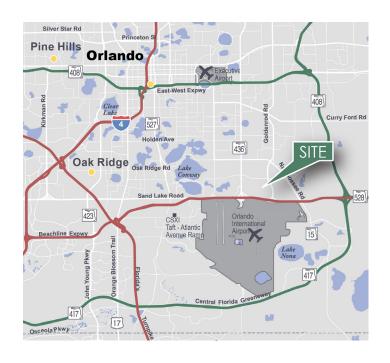

### **LOCATION**

• Easy access to Florida SR 417 and the Beachline Expressway (SR 528)