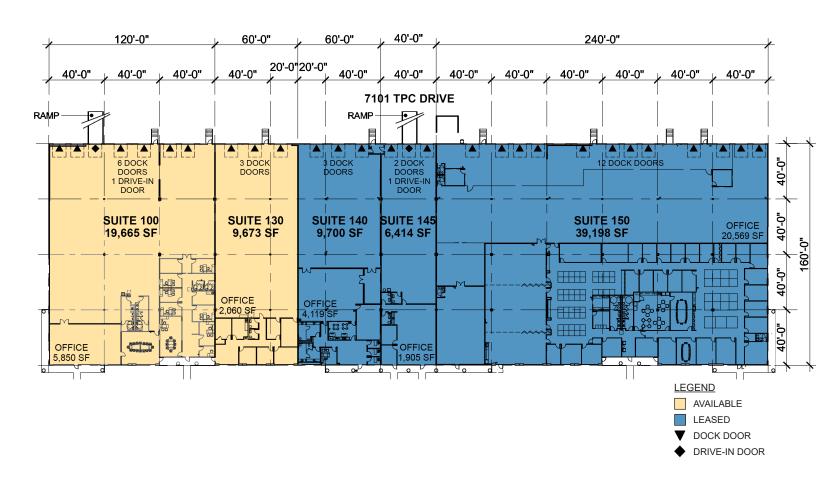

### **FACILITY**

- 84,650 SF building
- Rear loading
- 24' clear height
- 160' building depth
- 40' x 40' column spacing (typical)
- 110' truck court
- 1.80 / 1,000 SF parking

# **SUITE 100**

- 19,665 SF available
- 5,850 SF of office
- Six dock doors
- One drive-in door

# **SUITE 130**

- 9,673 SF available
- 2,060 SF of office
- Three dock doors