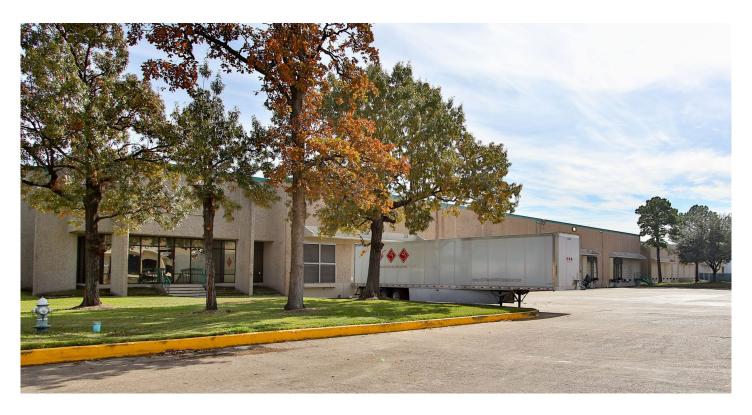

## Prologis Pine Forest 11

510 W. 38th Street Houston, TX 77018 USA

#### **FACILITY**

- 82,000 SF available
- 4,129 SF of office
- 22' clear height
- 8 dock high doors
- 30' x 30' column spacing