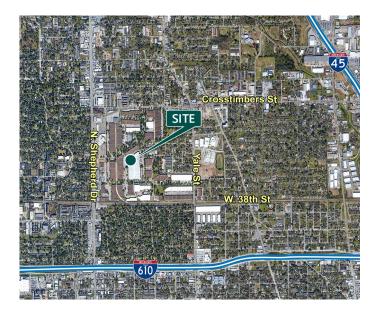

### **LOCATION**

- Excellent freeway access including 0.5 miles to Loop 610 and 1.7 miles to I-45
- Master planned industrial park
- Located in the heart of Garden Oaks just outside the inner loop