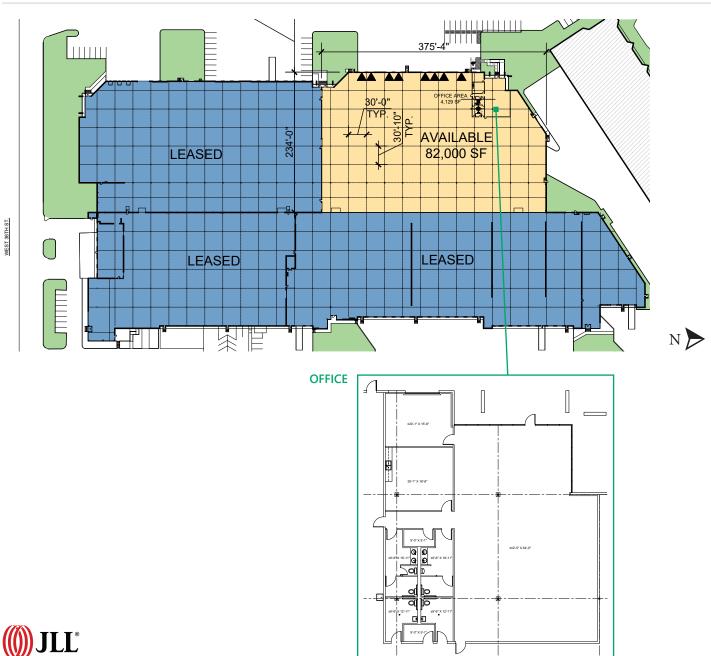

#### **FACILITY**

- 82,000 SF available
- 4,129 SF of office
- 22' clear height
- 8 dock high doors
- 30' x 30' column spacing

### **ADVANTAGES AND AMENITIES**

- ESFR sprinkler system
- 6 dock levelers