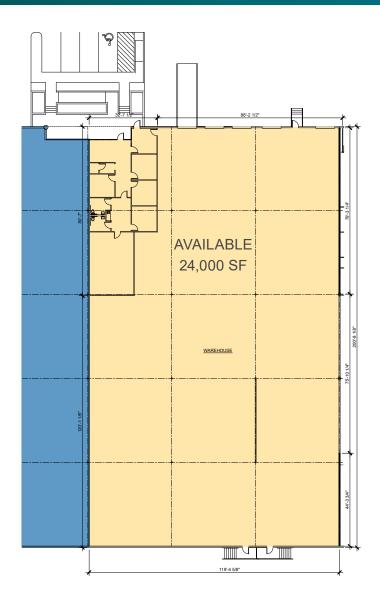

### **FACILITY**

- 24,000 SF available
- 2,150 SF of office
- 24' clear height
- 4 dock high doors / 1 drive-in ramp
- 40' x 40' column spacing

#### **ADVANTAGES AND AMENITIES**

- · Front-load building
- ESFR sprinkler system
- 200' building depth

Industrial Space For Lease