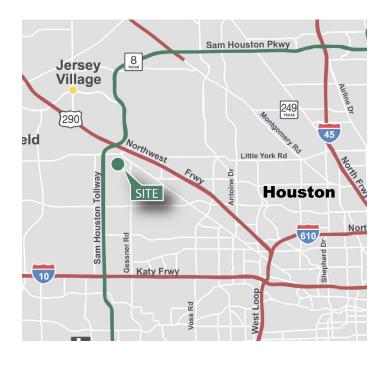

#### **LOCATION**

- · Master planned park environment
- Only minutes to Beltway 8, Highway 290 and Hempstead Highway
- Desirable Northwest Submarket location