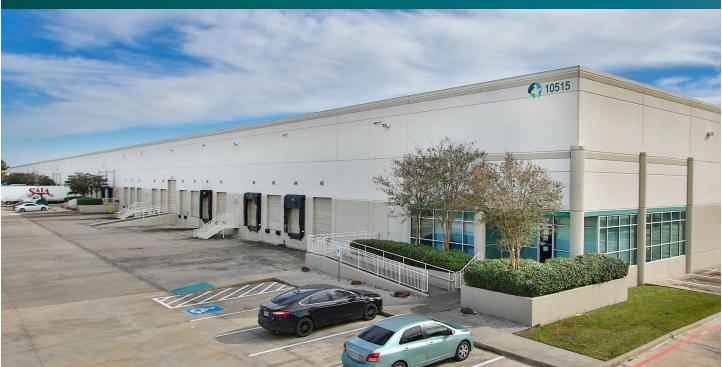

# Prologis West by Northwest 19

10515 Okanella Street, Suite 600 Houston, TX 77041 USA

### **FACILITY**

- 24,000 SF available
- 2,150 SF of office
- 24' clear height
- 4 dock high doors / 1 drive-in ramp
- 40' x 40' column spacing

#### **ADVANTAGES AND AMENITIES**

- · Front-load building
- ESFR sprinkler system
- 200' building depth

Industrial Space For Lease