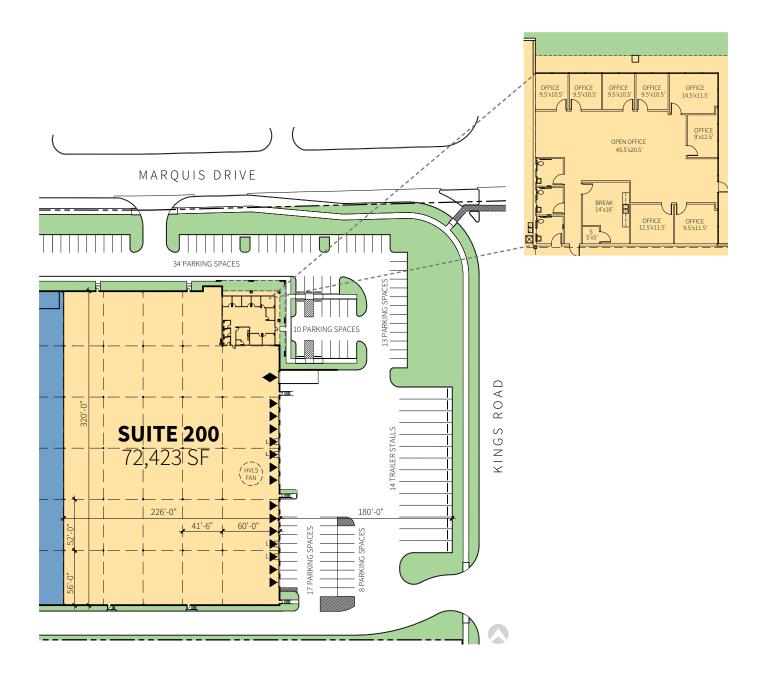

#### FACILITY

- 72,423 sf available
- 2,820 sf office
- 31' clear height
- 52' x 41'-6" typical bay spacing
- 14 (9' x 10') overhead dock doors, 4 with levelers
- 1 (12' x 14') overhead dock door with ramp
- Fully sprinklered
- 82 auto parking spaces
- 14 trailer stalls
- 1 HVLS fan