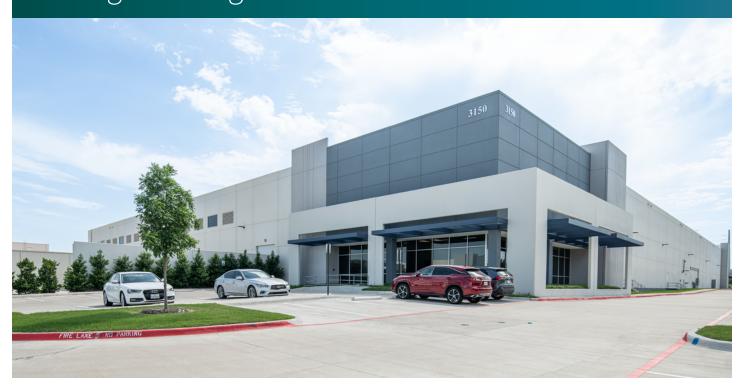

# Prologis Northgate 30

3150 Marquis Drive, Suite 200 Garland, TX 75042 USA

#### FACILITY

- 72,423 sf available
- 2,820 sf office
- 31' clear height
- 52' x 41'-6" typical bay spacing
- 14 (9' x 10') overhead dock doors, 4 with levelers
- 1 (12' x 14') overhead dock door with ramp
- Fully sprinklered
- 82 auto parking spaces
- 14 trailer stalls
- 1 HVLS fan