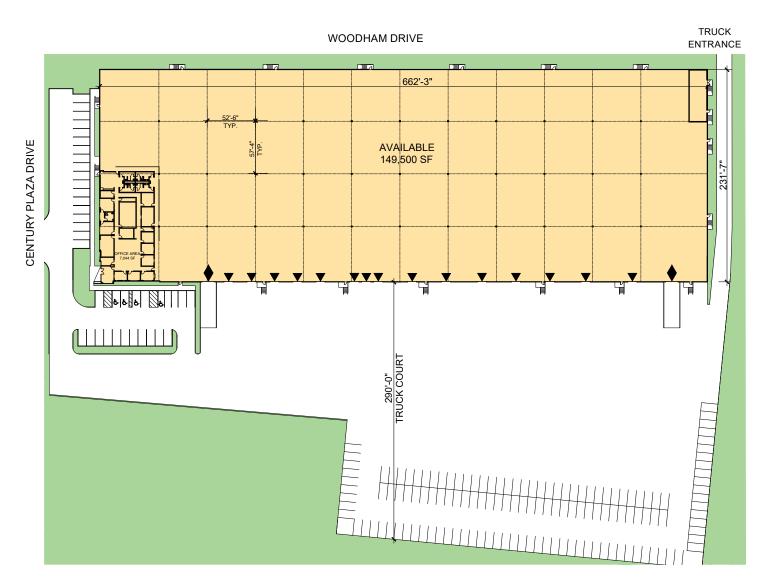

### **FACILITY**

- 149,500 SF available
- 7,044 SF of office
- 30' clear height
- 15 dock-high doors with pit levelers
- 2 drive-in ramps
- 52' x 57' column spacing
- 60' speed bay

### **ADVANTAGES AND AMENITIES**

- Front-load configuration
- Full building available
- ESFR sprinkler system
- Secured and fenced truck court
- Includes trailer parking or outside storage area

Your single-source service for efficient move-in and operations: prologisessentials.com