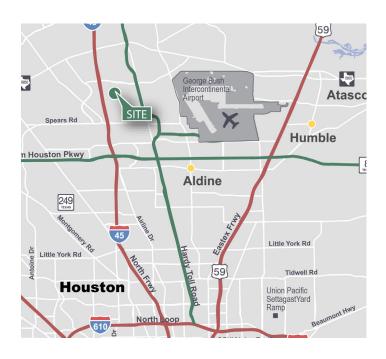

### **LOCATION**

- Conveniently located just off of I-45
- Easy access within minutes to Beltway 8 and Hardy Toll Rd.
- Unincorporated Harris County