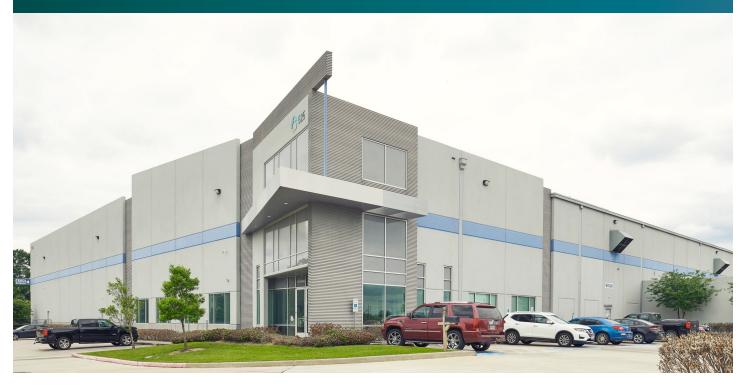

# 149,500 SF

Industrial Space For Lease

## Prologis Century DC

525 Century Plaza Drive Houston, TX 77073 USA

### **FACILITY**

- 149,500 SF available
- 7,044 SF of office
- 30' clear height
- 15 dock-high doors with pit levelers
- 2 drive-in ramps
- 52' x 57' column spacing
- 60' speed bay

### **ADVANTAGES AND AMENITIES**

- Front-load configuration
- Full building available
- ESFR sprinkler system
- Secured and fenced truck court
- Includes trailer parking or outside storage area

Your single-source service for efficient move-in and operations: prologisessentials.com