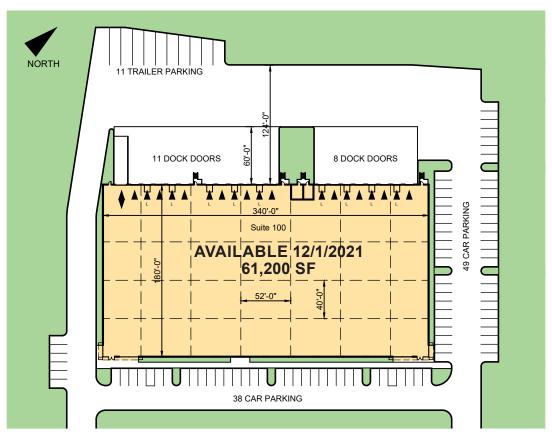

#### **FACILITY**

- Available: 61,200 SF (Available 12/1/2021)
- Zoning: PD-IP (Revised 1993) Loudoun County
- Loading: Nineteen (19) Docks, One (1) Drive-In (Ramped)
- Truck Court: 124'
- Columns: 40' x 52'
- Ceiling Height: 32'
- Office Space: ± 2,500 SF
- Parking: 1.4/1,000 SF
- Trailer Parking: 11
- ESFR Sprinkler System

### LEGEND:

- ▲ DOCK POSITION
- ▲ DOCK POSITION W/ LEVELER
- ♦ DRIVE-IN DOOR
- LAND
- LEASED AREA
- AVAILABLE AREA