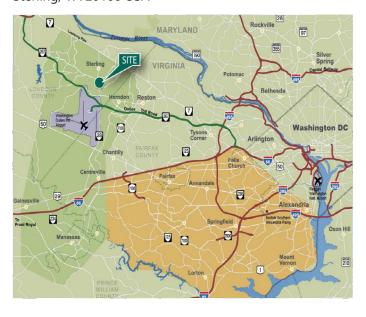

### **LOCATION**

- Prologis Dulles Downs III offers excellent access to Route 28, Route 606, and the Dulles Toll Road and is located near the Dulles Airport Cargo entrance
- Loudoun County provides an excellent source of labor that compliments a pro-business climate and an outstanding transportation system

### **ADVANTAGES AND AMENITIES**

- Excellent access to Route 606, Route 28 and Dulles Greenway
- In close proximity to Dulles International Airport
- Strong demographics and numerous amenities nearby