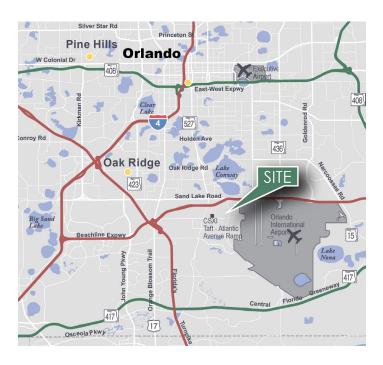

### **LOCATION**

- Located just south of the Beachline Expressway (SR 528) and immediately adjacent to Orlando International Airport
- Excellent access to Sand Lake Road, Orange Avenue, the Beachline Expressway (SR 528) and Orange Blossom Trail (US 441)