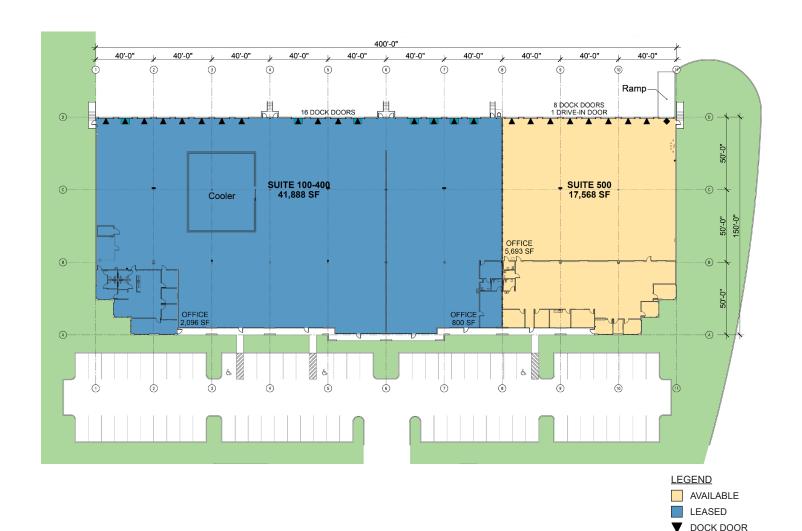

# 17,568 SF

### **FACILITY**

- 59,456 SF building
- Built in 2001
- Rear loading
- 19' clear height
- 150' building depth
- 40' x 50' column spacing (typical)
- 191' shared truck court
- 1.24 / 1,000 SF parking
- Electric service provided by OUC

### **SUITE 500**

- 17,568 SF available
- 5,693 SF of office
- Six 9' x 10' dock doors
- Two 10' x 10' dock doors
- One 10' x 10' drive-in door