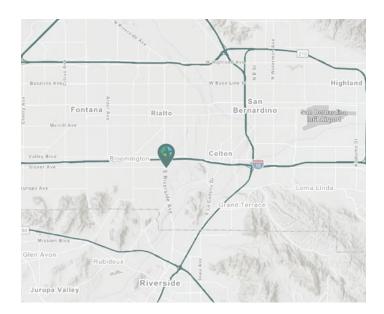

### LOCATION

- Located in the #1 industrial market in the Nation.
- Located at the SWC of Oleander & Slover, with excellent access to Interstate 10 (0.3 miles), State Route 60 (3.2 miles) and Interstate 15 (5.3 miles).