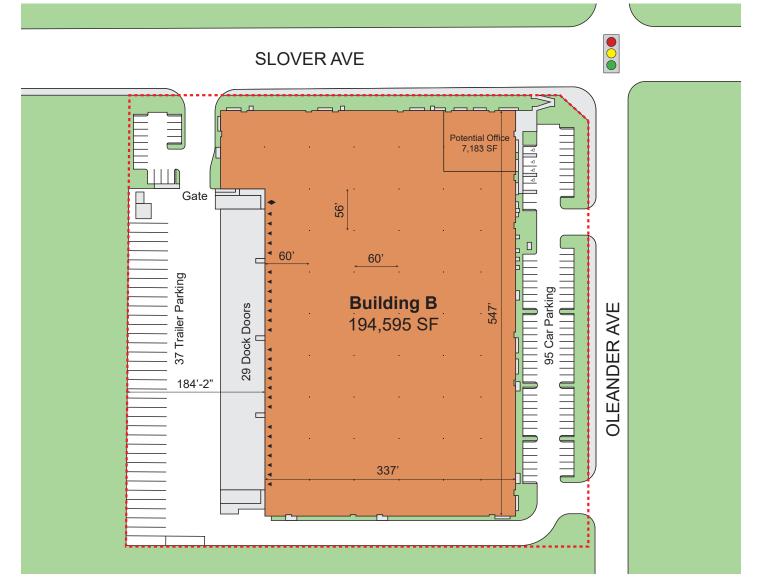

### FACILITY

- 194,595 Square Foot Distibution Facility
- 36' Minimum Clear Height
- 184' Fully Secured Truck Court with Concrete Screen Wall
- 7,183 SF Two-Story Office Area
- Excellent Loading (2 Grade Level & 29 Dock High Doors), Mechanical Levelers on Every Other Door
- Ample Parking (37 Trailer & 95 Auto)
- 2,000 Amp Electrical Capacity (480/277v)
- ESFR Sprinkler System (K-25 Sprinkler Head)