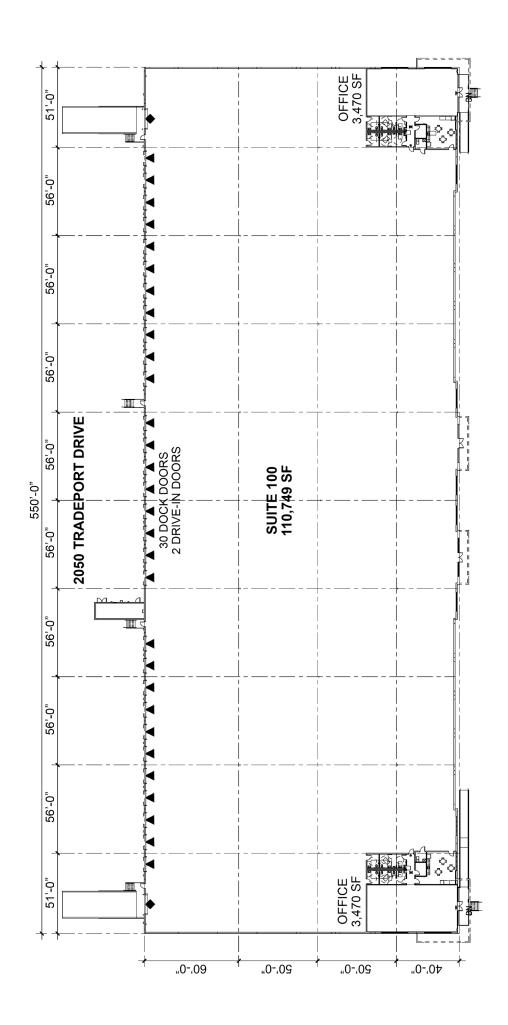

## **SPEC BUILDING T-34 200**

- 110,749 SF available
- 6,940 SF of office
- · Rear loading
- 36' clear height
- 200' building depth
- 50' x 56' column spacing
- 60' speed bay
- 30 9' x 10' dock doors
- Two 12' x 14' drive-in doors w/50' ramps
- 185' shared truck court
- 1.02 / 1,000 SF parking
- LED lighting in office and warehouse
- ESFR sprinkler system