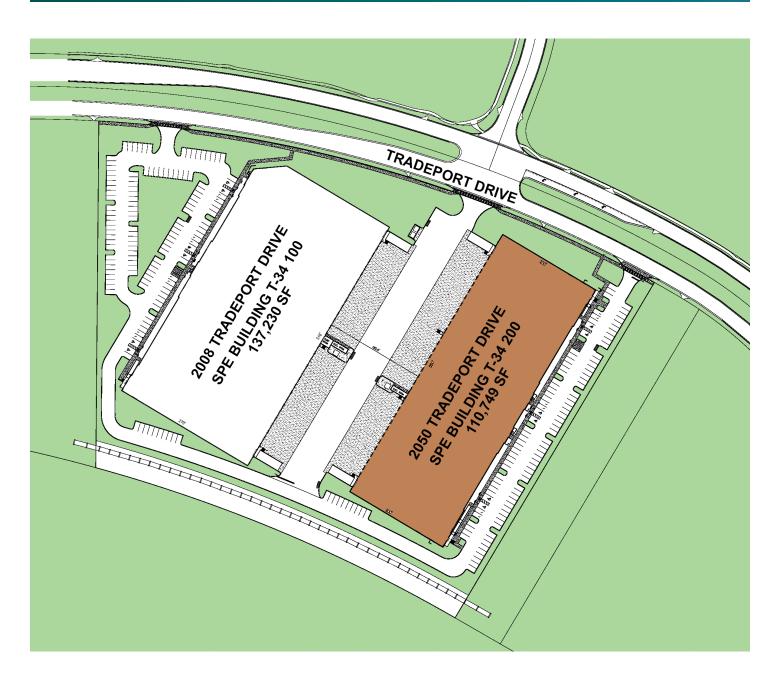

## 110,749 SF

Industrial Space For Lease

2050 Tradeport Drive Orlando, FL 32824 USA

## **SPEC BUILDING T-34 200**

- 110,749 SF available
- 6,940 SF of office
- · Rear loading
- 36' clear height
- 200' building depth
- 50' x 56' column spacing
- 60' speed bay
- 30 9' x 10' dock doors
- Two 12' x 14' drive-in doors w/50' ramps
- 185' shared truck court
- 1.02 / 1,000 SF parking
- LED lighting in office and warehouse
- ESFR sprinkler system