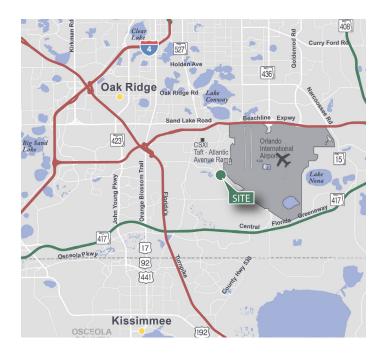

## LOCATION

- South of the Beachline Expressway (SR 528) and adjacent to Orlando International Airport
- Excellent access to S. Orange Avenue, Orange Blossom Trail (US 441), Boggy Creek Road and Florida's Turnpike