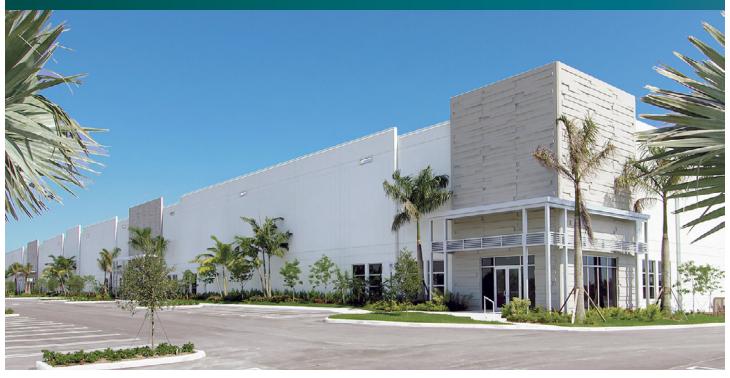

# Prologis Miami International Tradeport 5

11240 NW 122<sup>nd</sup> Street Medley, FL 33178 USA

Scan the QR code for more info!

### **FACILITY**

- Suite 100 34,592 sf available with 3,270 SF of office space
- 36' clear ceiling height; 160' building depth
- 54' W column spacing, typical with a 60' speed bay
- 180' shared truck court
- 16 dock high doors
- ESFR sprinkler system; T-5 lighting
- Impact glass; clerestory dock area windows
- 1:1,000 sf car parking ratio
- Available 7/1/2024