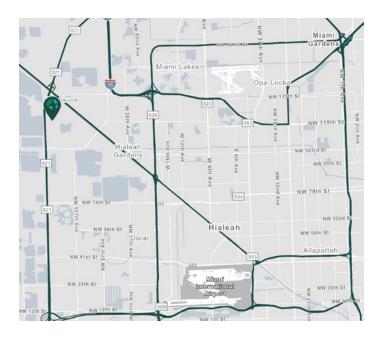

# LOCATION

- Easy access to Miami International Airport and Port of Miami.
- Located on the southeast corner of NW 115<sup>th</sup> Ave & NW 122<sup>nd</sup> St, Medley, FL, just east of the FL Turnpike & south of Okeechobee Rd.