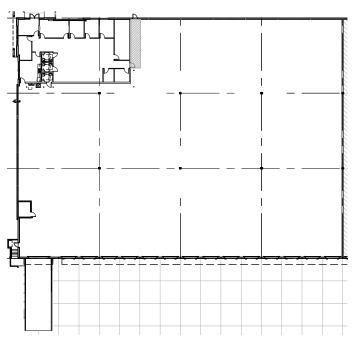

### **FACILITY**

- Suite 100 34,592 sf available with 3,270 SF of office space
- 36' clear ceiling height; 160' building depth
- 54' W column spacing, typical with a 60' speed bay
- 180' shared truck court
- 16 dock high doors
- ESFR sprinkler system; T-5 lighting
- Impact glass; clerestory dock area windows
- 1:1,000 sf car parking ratio
- Available 7/1/2024

## **OFFICE SPACE - 3,270 SF**

#### **OVERALL FLOOR PLAN - 34,592 SF**

Warehouse/Distribution Space For Lease