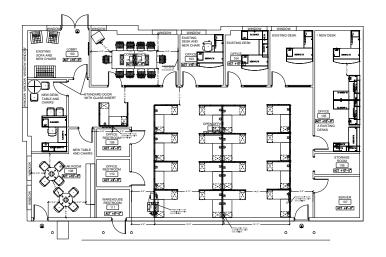

## **OFFICE SPACE - 3,270 SF**

#### **OVERALL FLOOR PLAN - 34,592 SF**

Warehouse/Distribution Space For Lease