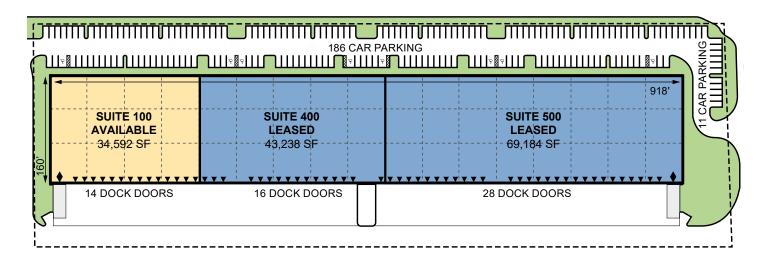

#### **OVERALL SITE PLAN**

### **FACILITY**

- Suite 100 34,592 sf available with 3,270 SF of office space
- 36' clear ceiling height; 160' building depth
- 54' W column spacing, typical with a 60' speed bay
- 180' shared truck court
- 16 dock high doors
- ESFR sprinkler system; T-5 lighting
- Impact glass; clerestory dock area windows
- 1:1,000 sf car parking ratio
- Available 7/1/2024