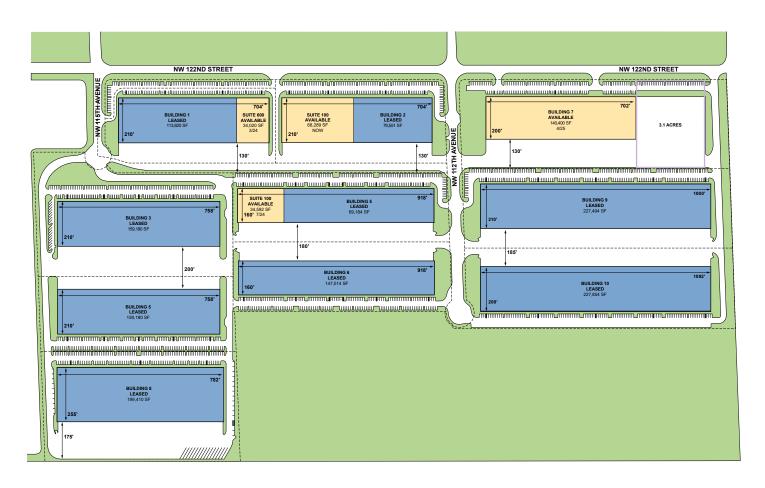

# LOCATION

- Easy access to Miami International Airport and Port of Miami.
- Located on the southeast corner of NW 115<sup>th</sup> Ave & NW 122<sup>nd</sup> St, Medley, FL, just east of the FL Turnpike & south of Okeechobee Rd.

#### **OVERALL SITE PLAN**