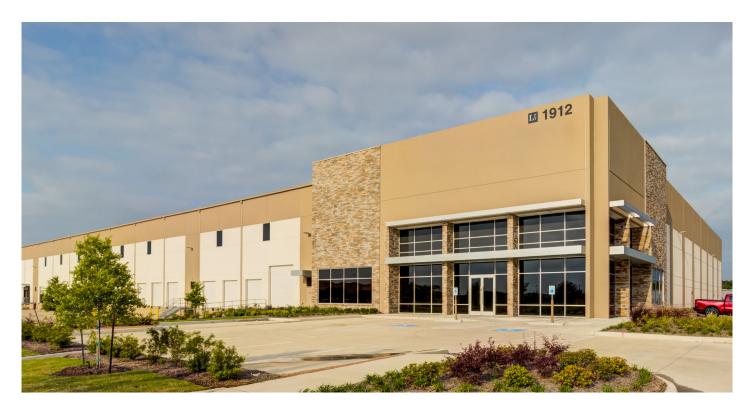

# **Prologis Port Crossing A2**

1912 S. 16th Street La Porte, TX 77571 USA

## **FACILITY**

- 60,327 SF available of new construction
- 3,801 SF of spec office space
- 36' clear height
- 8 dock-high doors / 1 ramp / 11 rail doors
- 54' x 52' column spacing, 60' loading bay