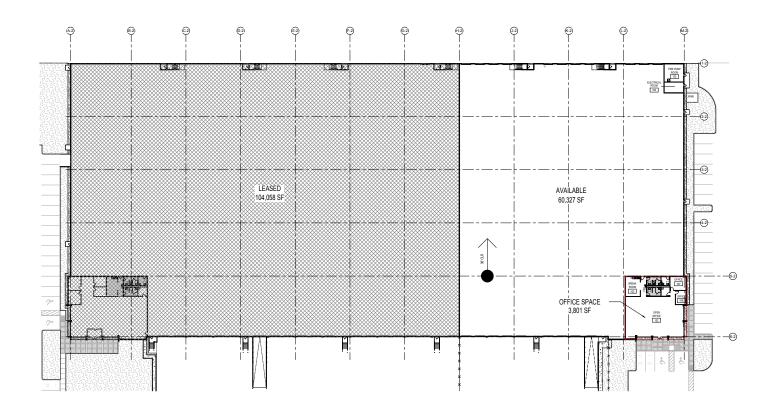

# 60,327 SF

## **FACILITY**

- 60,327 SF available of new construction
- 3,801 SF of spec office space
- 36' clear height
- 8 dock-high doors / 1 ramp / 11 rail doors
- 54' x 52' column spacing, 60' loading bay