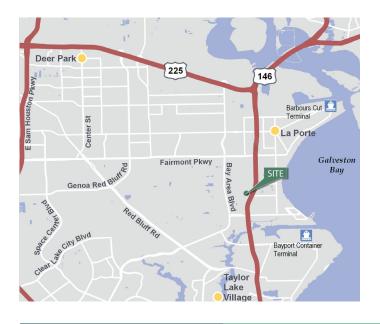

### **LOCATION**

- Rail served by Union Pacific
- Immediately off of Hwy 146 with easy access to Hwy 225
- Located 3 miles to both Barbours Cut and Bayport Container Terminals