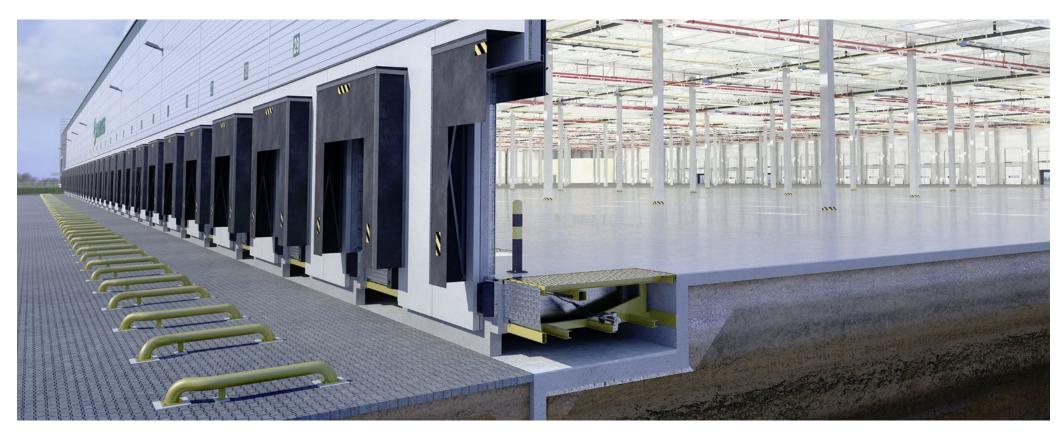

### Warehouse

- Clear height: 7.5 meters
- Fire alarm system
- Floor load capacity: 35 kN/sqm
- Loading docks: 6
- Hall entrances: via external ramp
- Heating: gas-fired radiant tube heaters
- Lighting: HQL
  - Warehouse: 100 lux– Picking zone: 150 lux

### Outdoor facilities

- Property fence: yes
- Loading yards: concrete block paving or asphalt