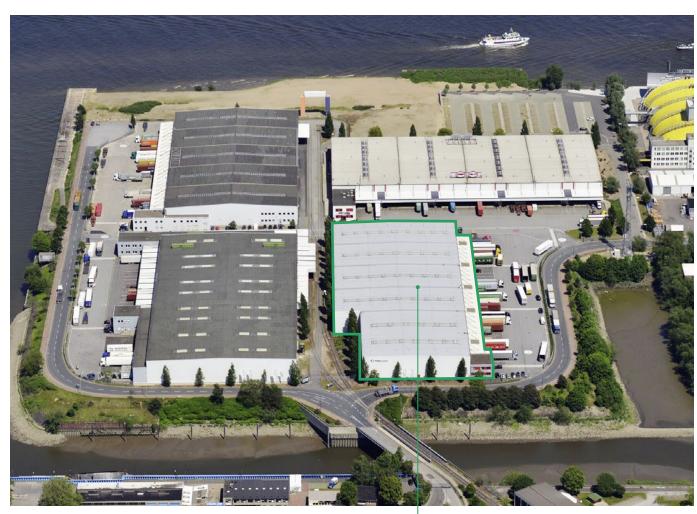

Prologis Park Hamburg-Steinwerder DC2

### PROLOGIS PARK HAMBURG-STEINWERDER DC2

All figures in square meters

| Total     | 1,738.87 | 1,785.96 |
|-----------|----------|----------|
| Office    | 183.83   | 184.55   |
| Warehouse | 1,555.04 | 1,601.41 |
|           | UNIT 2   | UNIT 3   |