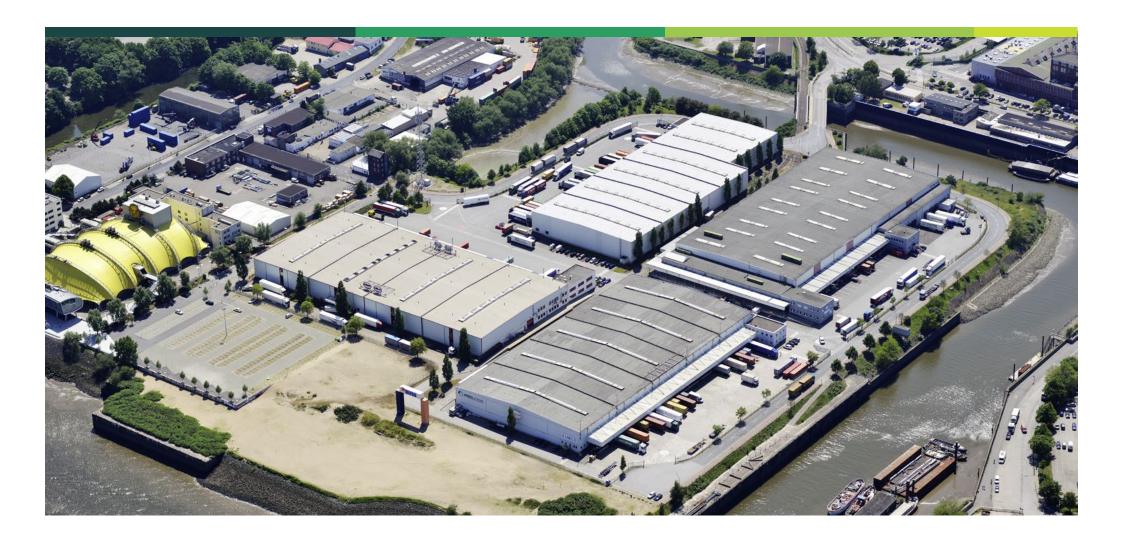

### BIRD'S-EYE-VIEW

# Prologis Park Hamburg-Steinwerder Germany

Prologis Park Hamburg-Steinwerder is located in the heart of one of Europe's strongest economic regions.

The direct proximity to the important north-south highway A7 and the Port of Hamburg make the location a logistical hub in the north of Germany.