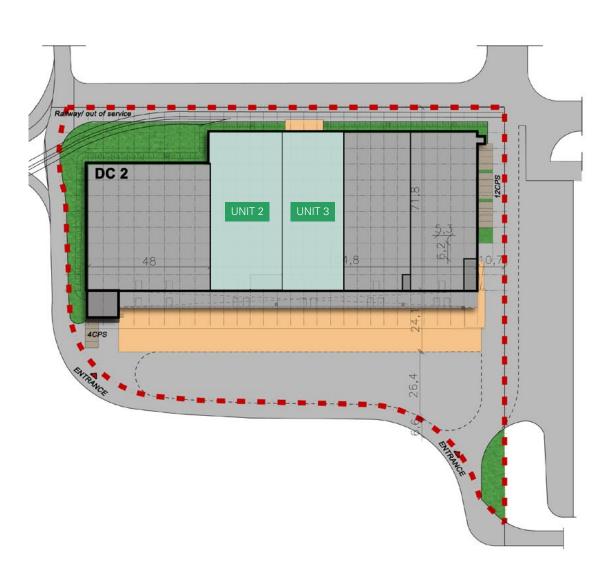

### PROLOGIS PARK HAMBURG-STEINWERDER DC2

All figures in square meters

| Total     | 1,738.87 | 1,785.96 |
|-----------|----------|----------|
| Office    | 183.83   | 184.55   |
| Warehouse | 1,555.04 | 1,601.41 |
|           | UNIT 2   | UNIT 3   |

### **SPECIFICATIONS**