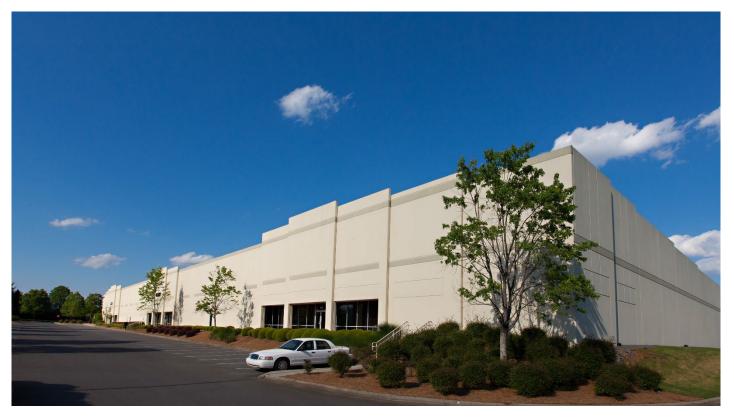

## Steele Creek Corporate Center I

12810 Virkler Drive, Suite 106 Charlotte, NC 28273 USA

### **FACILITY**

- 86,607 total SF
- 37,430 SF available
- 754 SF existing office area
- 24' clear height
- 40' X 45' column spacing
- 4 dock high doors
- 1 drive-in door
- ESFR sprinkler system
- Motion-sensor, LED lighting to be installed