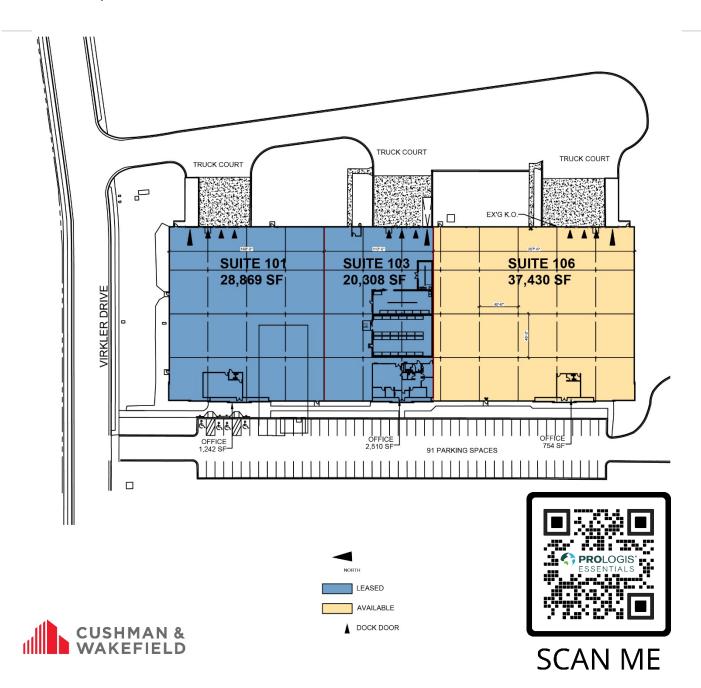

# 37,430 SF

### **FACILITY**

- 86,607 total SF
- 37,430 SF available
- 754 SF existing office area
- 24' clear height
- 40' X 45' column spacing
- 4 dock high doors
- 1 drive-in door
- ESFR sprinkler system
- Motion-sensor, LED lighting to be installed