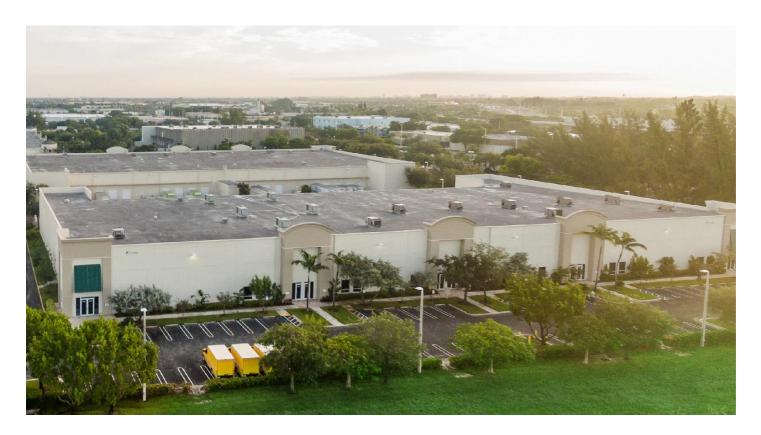

# 32,182 SF Industrial Space For Lease

### FACILITY

- 64,636 SF total building size
- 32,182 SF available Suite 535
- 6,347 SF office
- 100% air-conditioned, end-cap space
- 24' clear height
- 7 dock high doors
- 2 drive-in ramps
- 40' x 40' typical column spacing
- 157' truck court
- Tilt-up concrete construction
- 71 total parking stalls
- Hurricane impact glass windows and doors