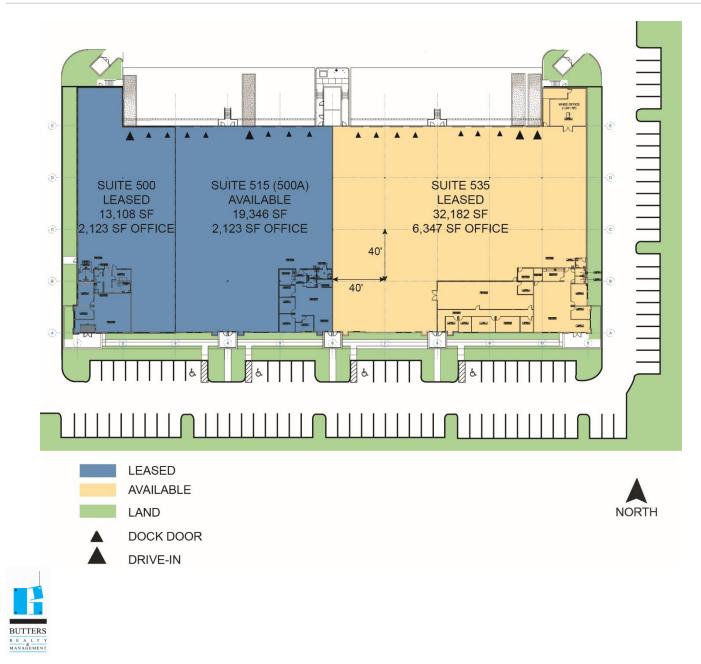

### FACILITY

- 64,636 SF total building size
- 32,182 SF available Suite 535
- 6,347 SF office
- 100% air-conditioned, end-cap space
- 24' clear height
- 7 dock high doors
- 2 drive-in ramps
- 40' x 40' typical column spacing
- 157' truck court
- Tilt-up concrete construction
- 71 total parking stalls
- Hurricane impact glass windows and doors