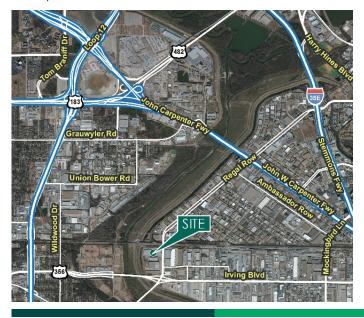

## **Prologis Stemmons**

151 Regal Row, Suite 131 Dallas, TX 75247 USA

#### **LOCATION**

- Easy access to major highways including I-35E (2 mi.),
  I-30 (3 mi.), TX-183 (1.3 mi.) and TX-12 (1 mi.)
- Ten minutes to Love Field