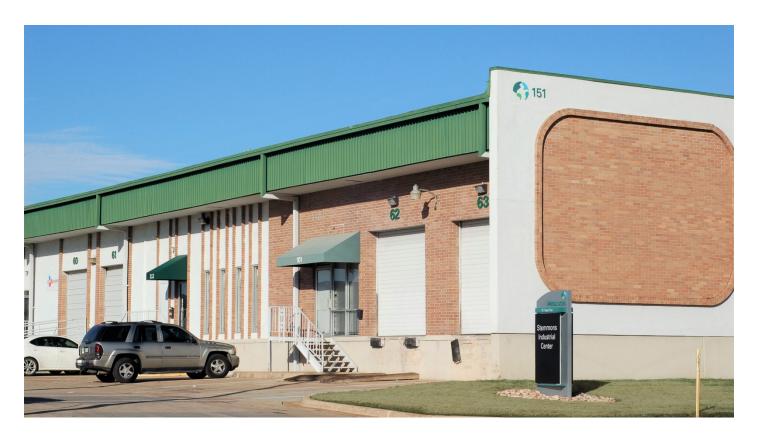

## **Prologis Stemmons**

151 Regal Row, Suite 131 Dallas, TX 75247 USA

#### **FACILITY**

- 9,817 sf available
- 1,385 sf office
- 18' clear height
- 40' x 36' column spacing
- 3 overhead dock doors
- 1 overhead dock door with ramp

#### **ADVANTAGES AND AMENITIES**

- Building frontage on Regal Row
- 110' truck court