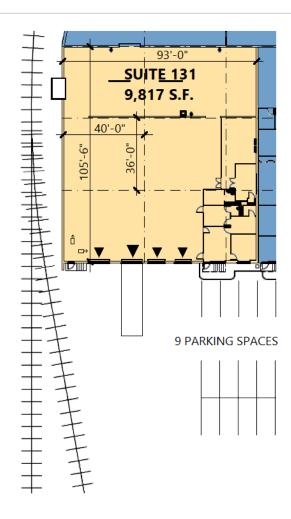

# 9,817 SF

#### **FACILITY**

- 9,817 sf available
- 1,385 sf office
- 18' clear height
- 40' x 36' column spacing
- 3 overhead dock doors
- 1 overhead dock door with ramp