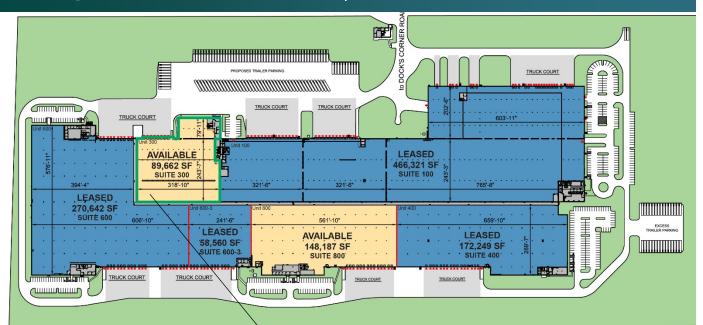

## 89,662 SF Industrial Space For Lease

### FACILITY

- 1,205,621 SF total building size
- 89,662 SF available space
- 2,948 SF office
- 33' and 16' clear height
- 20' x 80'-2" column spacing
- 8 dock doors
- 800 amps, 3 phase, 480/277 volt electrical service
- LED motion sensor lighting