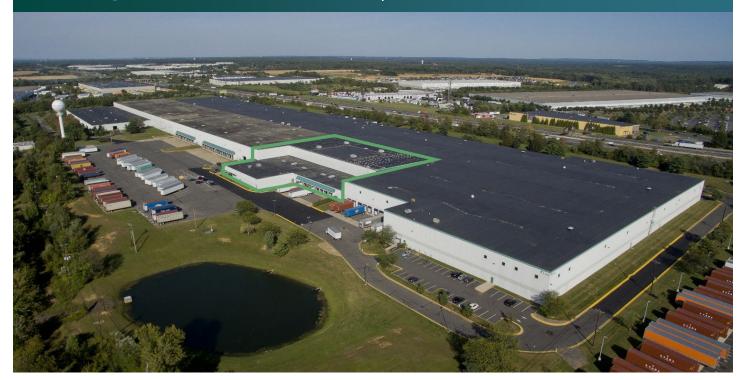

## 89,662 SF Industrial Space For Lease

# Prologis South Brunswick | 200 Docks Corner Road

200 Docks Corner Road South Brunswick, NJ 08810 USA

### FACILITY

- 1,205,621 SF total building size
- 89,662 SF available space
- 2,948 SF office
- 33' and 16' clear height
- 20' x 80'-2" column spacing
- 8 dock doors
- 800 amps, 3 phase, 480/277 volt electrical service
- LED motion sensor lighting