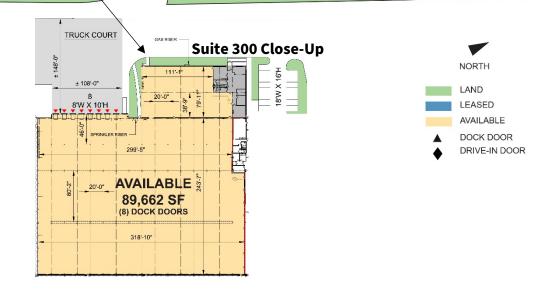

## 89,662 SF Industrial Space For Lease

### FACILITY

- 1,205,621 SF total building size
- 89,662 SF available space
- 2,948 SF office
- 33' and 16' clear height
- 20' x 80'-2" column spacing
- 8 dock doors
- 800 amps, 3 phase, 480/277 volt electrical service
- LED motion sensor lighting