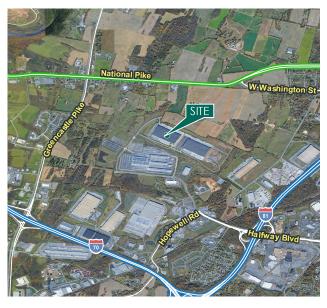

## **LOCATION**

- Located within Hunter's Green Business Park in Hagerstown
- Within 2 miles of I-81 and 3 miles of I-70