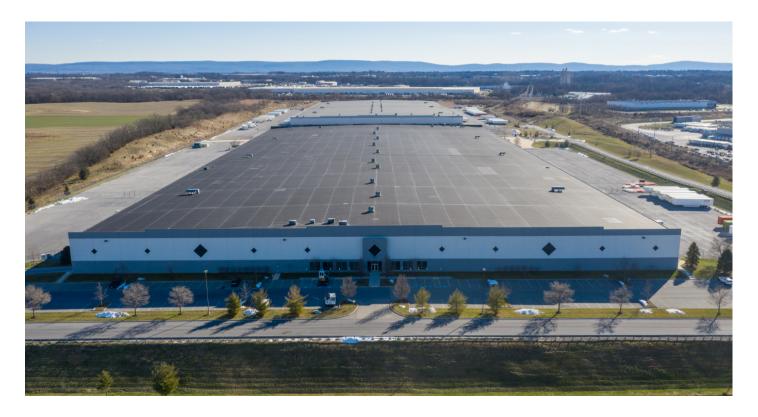

# 215,460 SF

## **FACILITY**

- 215,460 square feet available (cross-dock)
- HI-1 Zoning (Highway Industrial)
- 54'w x 50'd column spacing with 85' speed bays
- 34' clear height
- ESFR sprinkler
- T5 warehouse lighting
- 22 9'x10' dock doors with pit levelers, bumpers, seals, lights and dock locks. Additional knockouts available.
- 1 14'x16' drive-in door
- 75 trailer parking spaces (53 away from the building)
- 120 employee parking spaces
- 7" un-reinforced concrete floor
- 8' high fully fenced truck court(s)
- Potential to be rail-served (CSX)
- Previously designated as a food grade facility