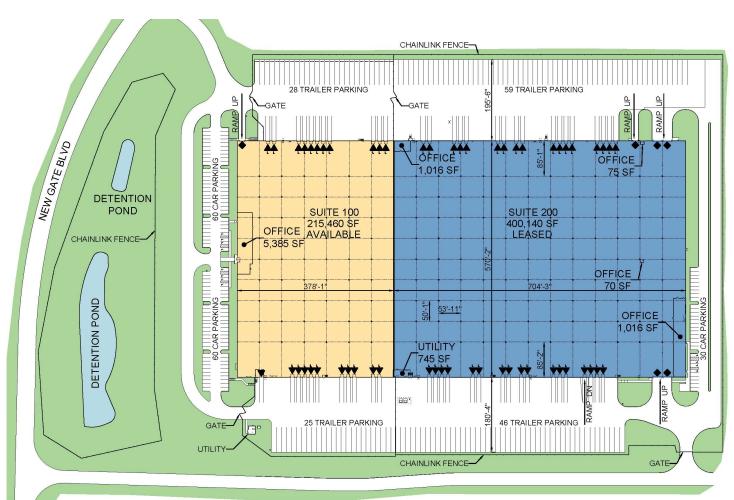

## **FACILITY**

- 215,460 square feet available (cross-dock)
- HI-1 Zoning (Highway Industrial)
- 54'w x 50'd column spacing with 85' speed bays
- 34' clear height
- ESFR sprinkler
- T5 warehouse lighting
- 22 9'x10' dock doors with pit levelers, bumpers, seals, lights and dock locks. Additional knockouts available.
- 1 14'x16' drive-in door
- 75 trailer parking spaces (53 away from the building)
- 120 employee parking spaces
- 7" un-reinforced concrete floor
- 8' high fully fenced truck court(s)
- Potential to be rail-served (CSX)
- Previously designated as a food grade facility

## LEGEND:

| LLOLIND. |                          |
|----------|--------------------------|
| ▼        | Dock position            |
| <b>♣</b> | Dock position w/ leveler |
| •        | Drive-in door            |
|          | Available                |
|          | Leased                   |
|          | Land                     |