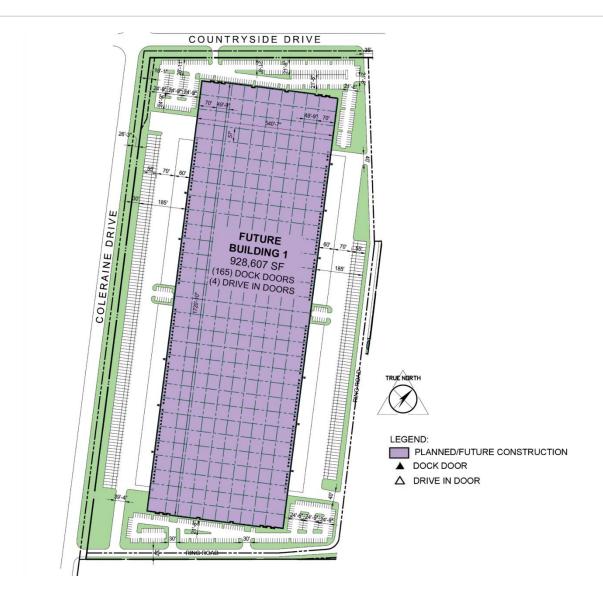

#### **FACILITY**

- Pre-cast panel construction
- Part of a 3 building park
- 928,607 SF bulk distribution facility
- Cross dock design
- 540' building depth
- 57' bay sizes with 70' staging bay
- 60' concrete apron
- 165 dock doors, 4 drive in doors
- 196 trailer parking spaces, 546 parking spaces