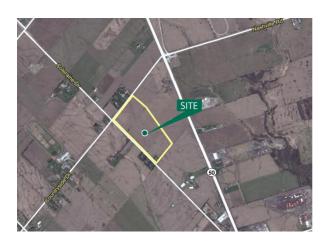

#### **LOCATION**

- Located at Highway 50 & Countryside Drive Interchange, 10 kms north of Highway 427
- Just north of Rutherford Road