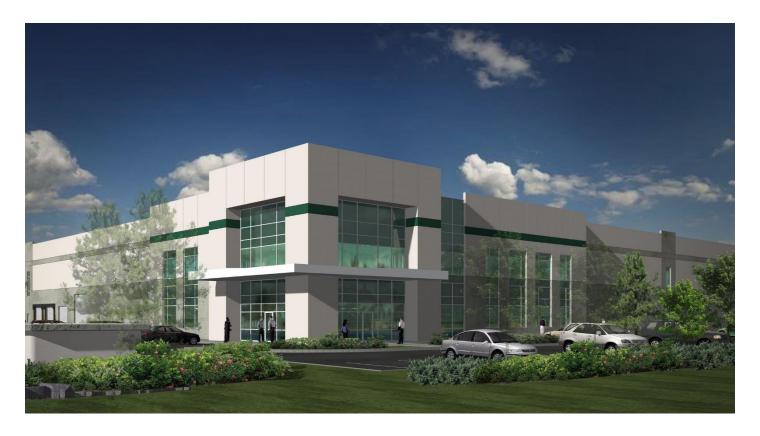

#### **FACILITY**

- Pre-cast panel construction
- Part of a 3 building park
- 928,607 SF bulk distribution facility
- Cross dock design
- 540' building depth
- 57' bay sizes with 70' staging bay
- 60' concrete apron
- 165 dock doors, 4 drive in doors
- 196 trailer parking spaces, 546 parking spaces