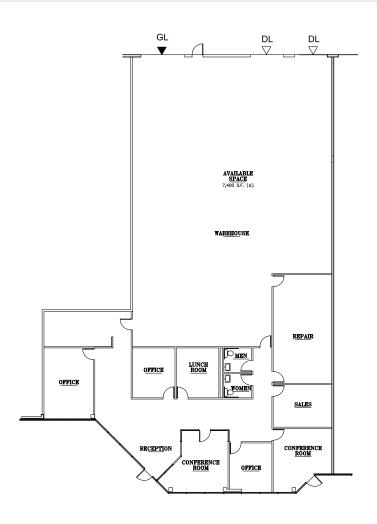

#### **FACILITY**

- · Light industrial building
- ±7,400 rentable square feet
- ±3,354 square foot office space
- Two (2) dock high doors
- One (1) grade level doo
- Fully sprinklered
- Call for quote and/or touring instructions