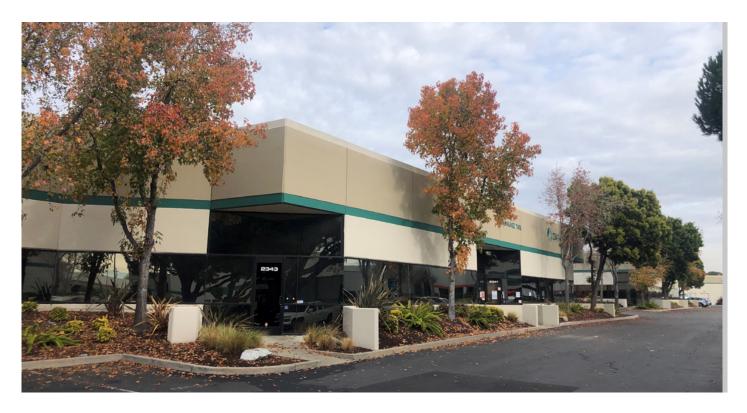

# **Prologis Hayward**

2343 Lincoln Avenue Hayward, CA 94545 USA

#### **FACILITY**

- · Light industrial building
- ±7,400 rentable square feet
- ±3,354 square foot office space
- Two (2) dock high doors
- One (1) grade level doo
- Fully sprinklered
- Call for quote and/or touring instructions