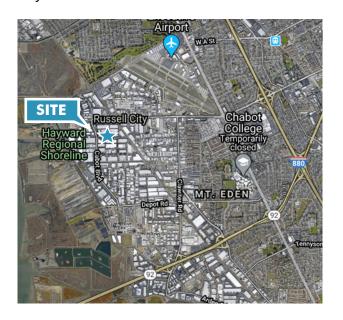

### **LOCATION**

• Great access to I-880 via Winton Avenue & Highway 92 via Industrial Boulevard