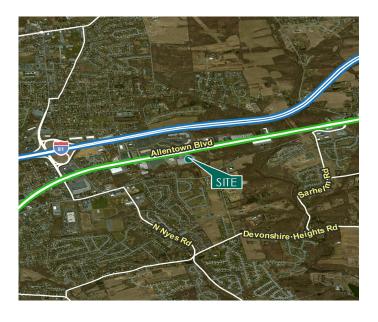

#### LOCATION

- Located off of Exit 72 of I-81 with easy access to Route 283, I-83, I-78 and the Norfolk Southern Regional Intermodal vard.
- 1.4 miles from I-81 and 11 miles from I-76