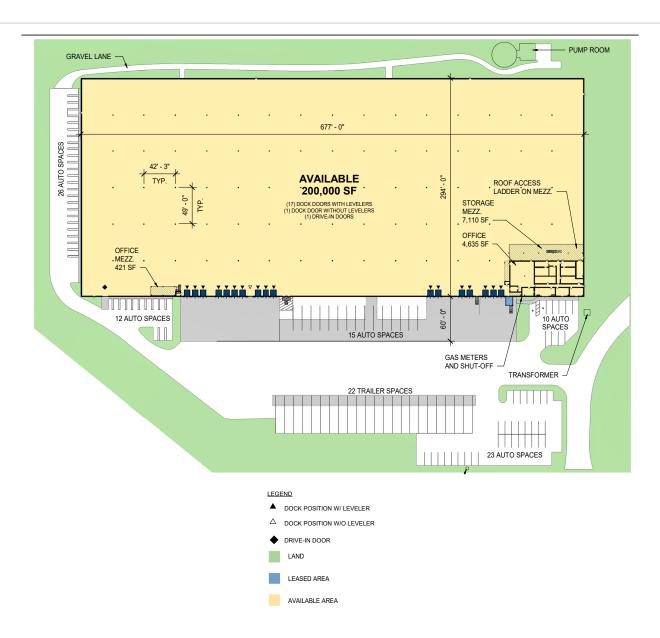

#### **FACILITY**

- 200,000 square foot building
- 16.74 acres
- 294' x 677' available dimensions
- Built in 1994
- 27' clear height
- 42'3" x 49' column spacing
- 18 (8' x 10') dock doors (17 with 25,000 lb levelers and seals)
- · 1 drive-in door
- ESFR fire protection system
- ±86 car parking spaces and ±22 trailer drops
- LED on motion sensors