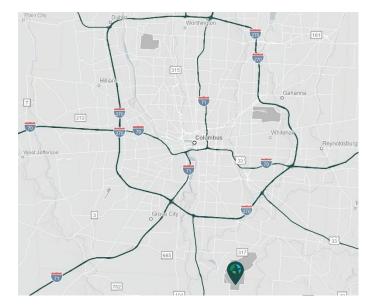

### LOCATION

- Located in the desirable Rickenbacker (Southeast) Submarket
- Close proximity to the Norfolk Southern intermodal yard
- One-day truck drive to over 50% of the U.S. and Canadian population