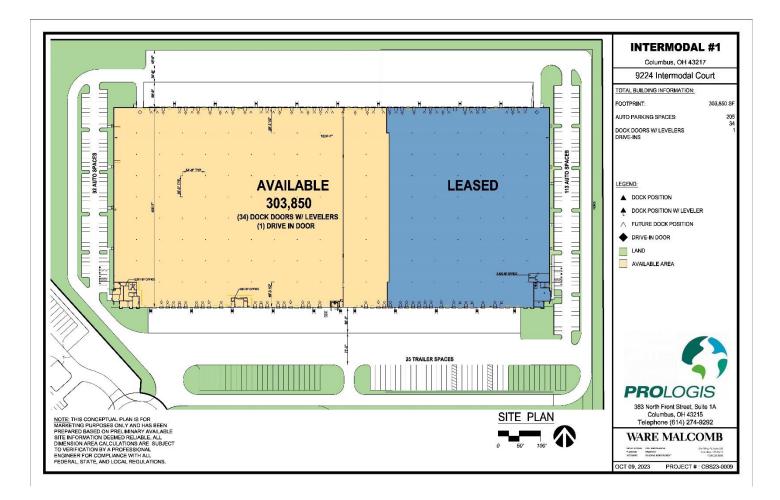

#### FACILITY

- 303,850 SF available
- 3,251 SF main office & 855 SF shipping office
- 27 Dock Doors with levelers
- 7 Dock Doors without levelers
- Ability to add up to 16 dock doors
- 1 Drive-in
- 32' clear height
- 50'x54' Column spacing w/60' speed bay
- ESFR fire protection system
- 92 Car Parking
- LED lighting with motion sensors
- Approximately 48 trailers spots with the ability to add 23 more
- 15-year, 100% real estate tax abatement
- Foreign-Trade Zone
- Located in Loaded-to-Capacity Zone