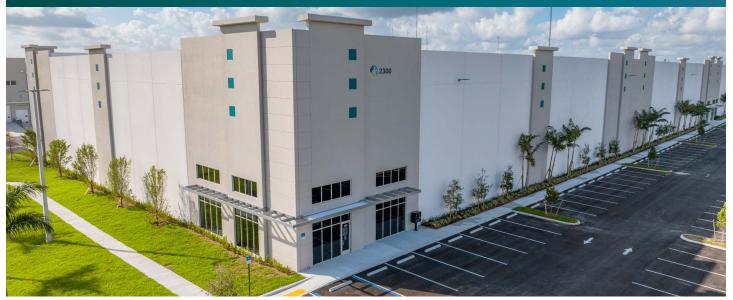

## Prologis Seneca Park 1100

2300 Commerce Center Way Pembroke Park, FL 33025 USA

## FACILITY

- New construction building :
  - Building 1100: 92,827 186,105 SF
    - Suite 100 3,207 SF Office, 15 Docks, 1 Oversized Drive-in door
  - Suite 200 3,207 SF Office, 30 Docks, 1 Oversized Drive-in door
- 54' x 49'6" typical column spacing
- 36' clear ceiling height
- LED lighting
- 60' speed bay
- 210'-2 building depth
- 60 dock high doors, 2 drive-in doors
- 185' shared truck court
- 164 parking spaces
- Available Immediately