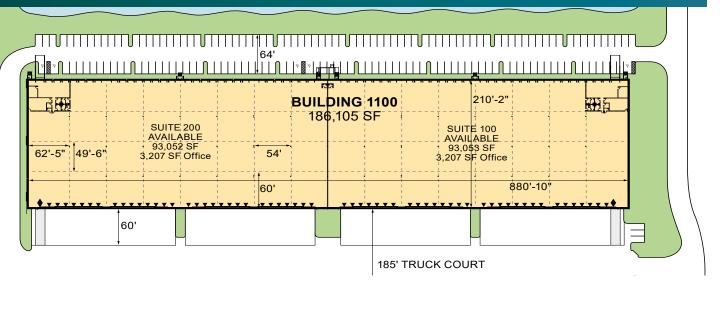

## FACILITY

- New construction building :
  - Building 1100: 92,827 186,105 SF
    - Suite 100 3,207 SF Office, 15 Docks, 1 Oversized Drive-in door
  - Suite 200 3,207 SF Office, 30 Docks, 1 Oversized Drive-in door
- 54' x 49'6" typical column spacing
- 36' clear ceiling height
- LED lighting
- 60' speed bay
- 210'-2 building depth
- 60 dock high doors, 2 drive-in doors
- 185' shared truck court
- 164 parking spaces
- Available Immediately