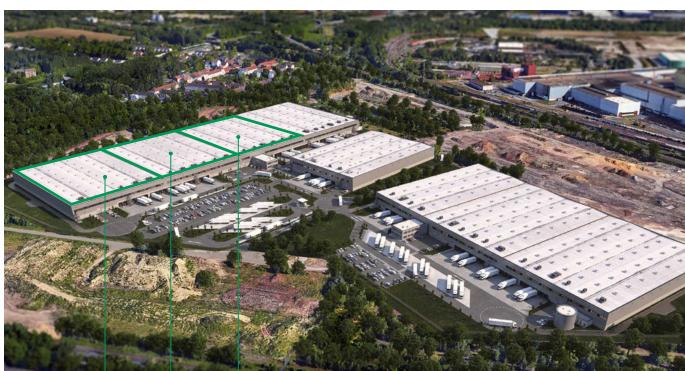

# BIRD'S-EYE-VIEW

DC3.1 11,695 sqm

DC3.2 11,525 sqm

DC3.3 11,326 sqm

# PROLOGIS PARK DORTMUND WESTFALENHÜTTE DC3

All figures in square meters

| Total     | 11,695 | 11,525 | 11,326 | 34,546 |
|-----------|--------|--------|--------|--------|
| Office    | 500    | 500    | 500    | 1.500  |
| Mezzanine | 895    | 895    | 660    | 2.450  |
| Hall      | 10,300 | 10,130 | 10,166 | 30,596 |
|           | DC3.1  | DC3.2  | DC3.3  | TOTAL  |