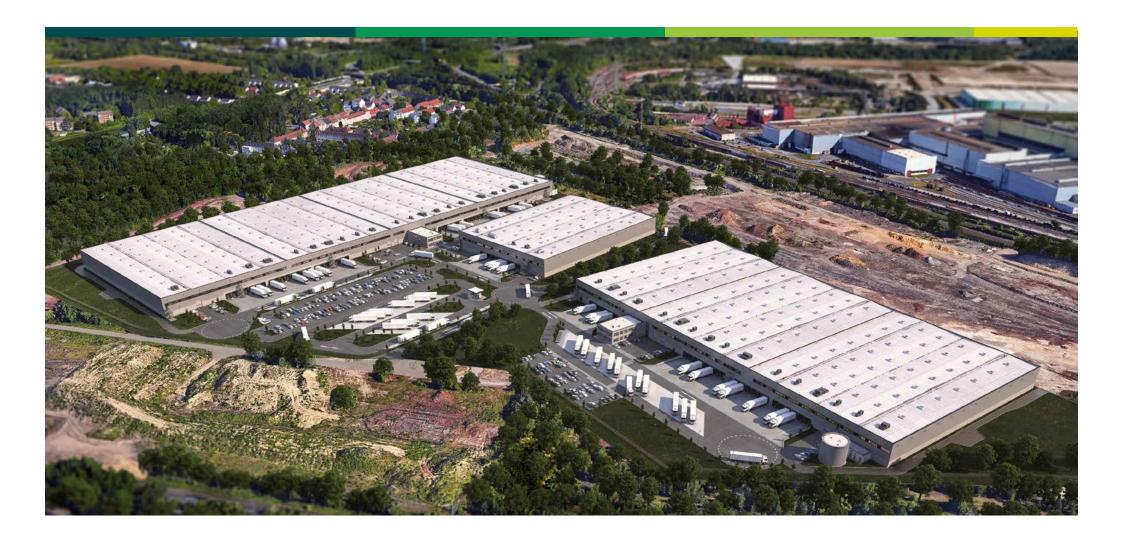

# Prologis Park Dortmund Westfalenhütte DC3 Germany

Prologis plans to develop an 80,000 sqm logistics park with three facilities on the former site of Westfalenhütte in Dortmund. Prologis Park Dortmund is in the Ruhr district, a key logistics region in Germany with ideal access to all European markets.

Prologis Park Dortmund is situated northeast of the city center and next to the B236 motorway with easy access to the A2 and A40. Dortmund Airport is just 13 kilometers away, and Dortmund Port is connected to the entire national network by water, rail and road. This location in the Ruhr district ensures availability of a qualified workforce.

# BIRD'S-EYE-VIEW

DC3.1 11,695 sqm

DC3.2 11,525 sqm

DC3.3 11,326 sqm