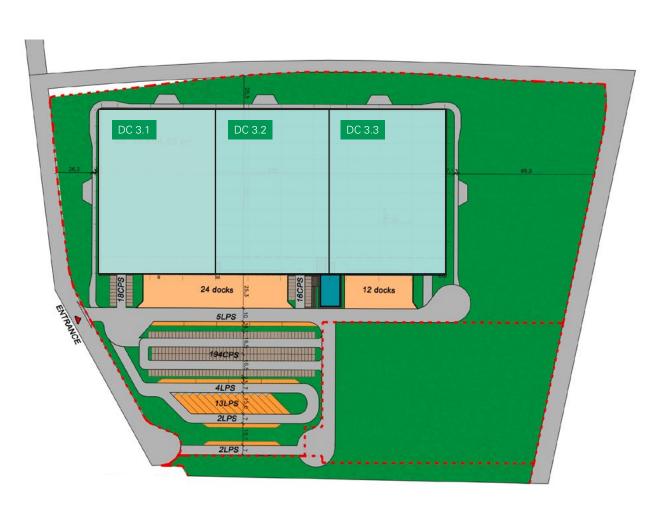

# MAP

# BIRD'S-EYE-VIEW

DC3.1 11,695 sqm

DC3.2 11,525 sqm

DC3.3 11,326 sqm

# PROLOGIS PARK DORTMUND WESTFALENHÜTTE DC3

All figures in square meters

| Total     | 11,695 | 11,525 | 11,326 | 34,546 |
|-----------|--------|--------|--------|--------|
| Office    | 500    | 500    | 500    | 1.500  |
| Mezzanine | 895    | 895    | 660    | 2.450  |
| Hall      | 10,300 | 10,130 | 10,166 | 30,596 |
|           | DC3.1  | DC3.2  | DC3.3  | TOTAL  |