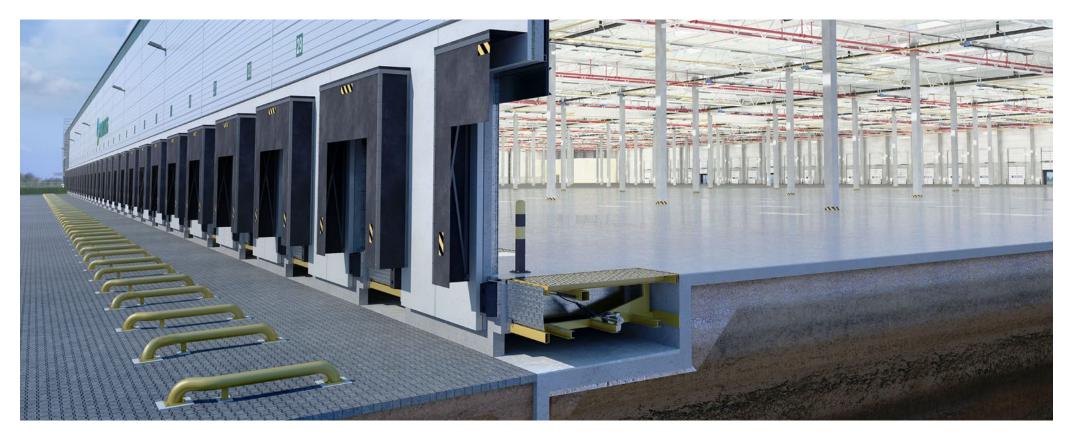

#### Warehouse:

- Clear height: 12.2 meters
- Structure: steel, reinforced concrete, laminated wood beams or combination
- Column spacing: 12 x 24 meters
- Fire alarm system and ESFR ceiling sprinklers
- Floor load: Floor plate 75 kilonewton/square meter
- Loading docks (with dock levelers): 36
- Hall entrances at ground level: 3
- Heating: 12°C—gas-fired radiant tube heaters
- Lighting: LED
  - Hall: 200 lux
  - Picking zone: 250 lux
- DGNB gold certification