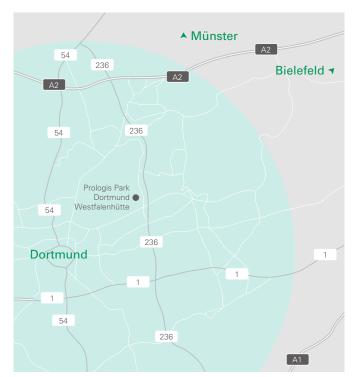

Prologis Park Dortmund is situated northeast of the city center and next to the B236 motorway with easy access to the A2 and A40. Dortmund Airport is just 13 kilometers away, and Dortmund Port is connected to the entire national network by water, rail and road. This location in the Ruhr district ensures availability of a qualified workforce.

# MAP