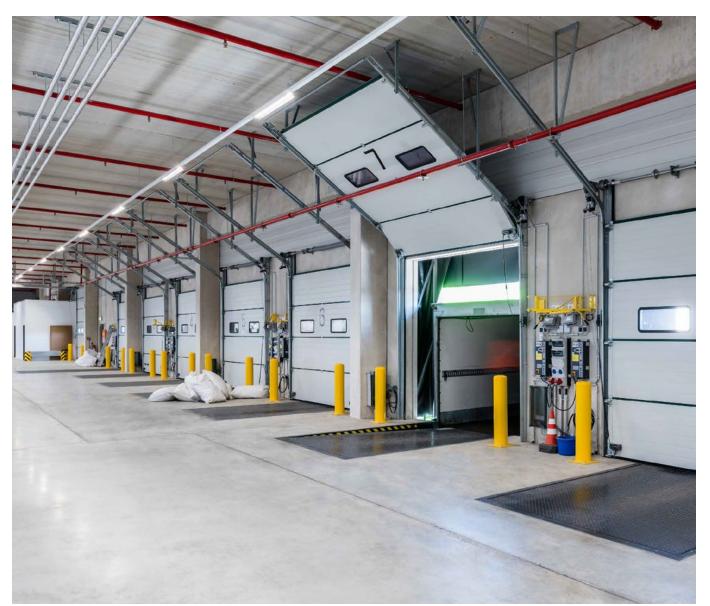

#### Warehouse:

- Clear height: 12.2 meters
- Structure: steel, reinforced concrete, laminated wood beams or combination
- Column spacing: 12 x 24 meters
- Fire alarm system and ESFR ceiling sprinklers
- Floor load: Floor plate 75 kilonewton/square meter
- Loading docks (with dock levelers): 36
- Hall entrances at ground level: 3
- Heating: 12°C—gas-fired radiant tube heaters
- Lighting: LED
  - Hall: 200 lux
  - Picking zone: 250 lux
- DGNB gold certification